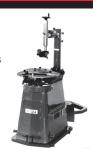

#### AUTOMASTER AM-202IT Tyre Changer

- 10 24" Clamping range
- TI Tubeless air blast system
- · Pedal controlled inflation gauge
- · Plastic protection covers included
- Powerful bead breaker
- Optional helper arms
- Optional Motorcycle & ATV adapters
- Three phase two speed turn table Or Single Phase single speed

|                        | SPECIFICATION \$29        | OE*  |
|------------------------|---------------------------|------|
| Rim Clamping external  | 10 - 22"                  | ״ככ  |
| Max Tyre Diameter      | 1000mm - 39"              | ALES |
| Max Tyre Width         | 350mm -14"                |      |
| Bead Breaker Force     | 3000KG                    |      |
| Max Operating Pressure | 140 psi                   |      |
| Power supply           | 380v 3PH 2 Spd / 1Ph 1 Sp | bc   |
| Torque                 | 1200Nm                    |      |
| Warranty               | 1 Years                   |      |