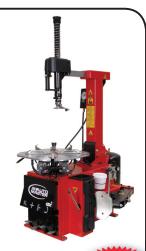

## CORGHI HD1400 Evolution HEAVY DUTY TYRE CHANGER

- Multi-functional fully automatic universal tyre changer
- · Wireless radio control option
- Automatic tool head rotation
- Hvdraulic turntable rotation
- Maximum torque at any of the three speeds
- Fast operation & movement

| SF                 | PECIFICATION | \$2002E                                                                                                                                                                                                                                                                                                                                                                                                                                                                                                                                                                                                                                                                                                                                                                                                                                                                                                                                                                                                                                                                                                                                                                                                                                                                                                                                                                                                                                                                                                                                                                                                                                                                                                                                                                                                                                                                                                                                                                                                                                                                                                                        |
|--------------------|--------------|--------------------------------------------------------------------------------------------------------------------------------------------------------------------------------------------------------------------------------------------------------------------------------------------------------------------------------------------------------------------------------------------------------------------------------------------------------------------------------------------------------------------------------------------------------------------------------------------------------------------------------------------------------------------------------------------------------------------------------------------------------------------------------------------------------------------------------------------------------------------------------------------------------------------------------------------------------------------------------------------------------------------------------------------------------------------------------------------------------------------------------------------------------------------------------------------------------------------------------------------------------------------------------------------------------------------------------------------------------------------------------------------------------------------------------------------------------------------------------------------------------------------------------------------------------------------------------------------------------------------------------------------------------------------------------------------------------------------------------------------------------------------------------------------------------------------------------------------------------------------------------------------------------------------------------------------------------------------------------------------------------------------------------------------------------------------------------------------------------------------------------|
| Rim diameter       | 14-58"       | \$29925                                                                                                                                                                                                                                                                                                                                                                                                                                                                                                                                                                                                                                                                                                                                                                                                                                                                                                                                                                                                                                                                                                                                                                                                                                                                                                                                                                                                                                                                                                                                                                                                                                                                                                                                                                                                                                                                                                                                                                                                                                                                                                                        |
| Bead Breaker Force | 3060kg       | The same of the sa |
| Max Wheel width    | 1470mm       |                                                                                                                                                                                                                                                                                                                                                                                                                                                                                                                                                                                                                                                                                                                                                                                                                                                                                                                                                                                                                                                                                                                                                                                                                                                                                                                                                                                                                                                                                                                                                                                                                                                                                                                                                                                                                                                                                                                                                                                                                                                                                                                                |
| Max Wheel diameter | 2500mm       |                                                                                                                                                                                                                                                                                                                                                                                                                                                                                                                                                                                                                                                                                                                                                                                                                                                                                                                                                                                                                                                                                                                                                                                                                                                                                                                                                                                                                                                                                                                                                                                                                                                                                                                                                                                                                                                                                                                                                                                                                                                                                                                                |
| Max wheel weight   | 1900kg       |                                                                                                                                                                                                                                                                                                                                                                                                                                                                                                                                                                                                                                                                                                                                                                                                                                                                                                                                                                                                                                                                                                                                                                                                                                                                                                                                                                                                                                                                                                                                                                                                                                                                                                                                                                                                                                                                                                                                                                                                                                                                                                                                |
| Power supply       | 400v         |                                                                                                                                                                                                                                                                                                                                                                                                                                                                                                                                                                                                                                                                                                                                                                                                                                                                                                                                                                                                                                                                                                                                                                                                                                                                                                                                                                                                                                                                                                                                                                                                                                                                                                                                                                                                                                                                                                                                                                                                                                                                                                                                |
| Machine weight     | 1160kg       |                                                                                                                                                                                                                                                                                                                                                                                                                                                                                                                                                                                                                                                                                                                                                                                                                                                                                                                                                                                                                                                                                                                                                                                                                                                                                                                                                                                                                                                                                                                                                                                                                                                                                                                                                                                                                                                                                                                                                                                                                                                                                                                                |
| Warranty           | 2 Years      |                                                                                                                                                                                                                                                                                                                                                                                                                                                                                                                                                                                                                                                                                                                                                                                                                                                                                                                                                                                                                                                                                                                                                                                                                                                                                                                                                                                                                                                                                                                                                                                                                                                                                                                                                                                                                                                                                                                                                                                                                                                                                                                                |