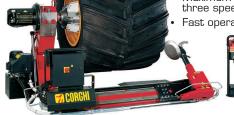

## CORGHI HD1400 Evolution HEAVY DUTY TYRE CHANGER

- Multi-functional fully automatic universal tyre changer
- · Wireless radio control option
- Automatic tool head rotation
- Hvdraulic turntable rotation
- Maximum torque at any of the three speeds
- Fast operation & movement

| SF                 | PECIFICATION | \$2002E                                                                                                                                                                                                                                                                                                                                                                                                                                                                                                                                                                                                                                                                                                                                                                                                                                                                                                                                                                                                                                                                                                                                                                                                                                                                                                                                                                                                                                                                                                                                                                                                                                                                                                                                                                                                                                                                                                                                                                                                                                                                                                                        |
|--------------------|--------------|--------------------------------------------------------------------------------------------------------------------------------------------------------------------------------------------------------------------------------------------------------------------------------------------------------------------------------------------------------------------------------------------------------------------------------------------------------------------------------------------------------------------------------------------------------------------------------------------------------------------------------------------------------------------------------------------------------------------------------------------------------------------------------------------------------------------------------------------------------------------------------------------------------------------------------------------------------------------------------------------------------------------------------------------------------------------------------------------------------------------------------------------------------------------------------------------------------------------------------------------------------------------------------------------------------------------------------------------------------------------------------------------------------------------------------------------------------------------------------------------------------------------------------------------------------------------------------------------------------------------------------------------------------------------------------------------------------------------------------------------------------------------------------------------------------------------------------------------------------------------------------------------------------------------------------------------------------------------------------------------------------------------------------------------------------------------------------------------------------------------------------|
| Rim diameter       | 14-58"       | \$29925                                                                                                                                                                                                                                                                                                                                                                                                                                                                                                                                                                                                                                                                                                                                                                                                                                                                                                                                                                                                                                                                                                                                                                                                                                                                                                                                                                                                                                                                                                                                                                                                                                                                                                                                                                                                                                                                                                                                                                                                                                                                                                                        |
| Bead Breaker Force | 3060kg       | The same of the sa |
| Max Wheel width    | 1470mm       |                                                                                                                                                                                                                                                                                                                                                                                                                                                                                                                                                                                                                                                                                                                                                                                                                                                                                                                                                                                                                                                                                                                                                                                                                                                                                                                                                                                                                                                                                                                                                                                                                                                                                                                                                                                                                                                                                                                                                                                                                                                                                                                                |
| Max Wheel diameter | 2500mm       |                                                                                                                                                                                                                                                                                                                                                                                                                                                                                                                                                                                                                                                                                                                                                                                                                                                                                                                                                                                                                                                                                                                                                                                                                                                                                                                                                                                                                                                                                                                                                                                                                                                                                                                                                                                                                                                                                                                                                                                                                                                                                                                                |
| Max wheel weight   | 1900kg       |                                                                                                                                                                                                                                                                                                                                                                                                                                                                                                                                                                                                                                                                                                                                                                                                                                                                                                                                                                                                                                                                                                                                                                                                                                                                                                                                                                                                                                                                                                                                                                                                                                                                                                                                                                                                                                                                                                                                                                                                                                                                                                                                |
| Power supply       | 400v         |                                                                                                                                                                                                                                                                                                                                                                                                                                                                                                                                                                                                                                                                                                                                                                                                                                                                                                                                                                                                                                                                                                                                                                                                                                                                                                                                                                                                                                                                                                                                                                                                                                                                                                                                                                                                                                                                                                                                                                                                                                                                                                                                |
| Machine weight     | 1160kg       |                                                                                                                                                                                                                                                                                                                                                                                                                                                                                                                                                                                                                                                                                                                                                                                                                                                                                                                                                                                                                                                                                                                                                                                                                                                                                                                                                                                                                                                                                                                                                                                                                                                                                                                                                                                                                                                                                                                                                                                                                                                                                                                                |
| Warranty           | 2 Years      |                                                                                                                                                                                                                                                                                                                                                                                                                                                                                                                                                                                                                                                                                                                                                                                                                                                                                                                                                                                                                                                                                                                                                                                                                                                                                                                                                                                                                                                                                                                                                                                                                                                                                                                                                                                                                                                                                                                                                                                                                                                                                                                                |