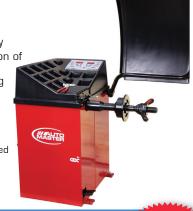

### AUTOMASTER AM-401 Wheel Balancer

• Simple Manual data Entry

 Fast user friendly selection of balancing programs

- · Quick nut wheel mounting
- Multiple stick on weight modes
- Foot pedal holding brake
- Large weight storage tray
- Heavy duty 40 mm threaded shaft
- · Safety hood included
- · Surge protector included

| SPECIFICATION                  |              | £1050*  |
|--------------------------------|--------------|---------|
| Wheel diameter - auto setting  | 10 - 26"     | \$1950* |
| Balancing speed                | 150 RPM      | Zhunni. |
| Rim width                      | 1.5 - 20"    |         |
| Max tyre diameter (with guard) | 1000mm / 39" |         |
| Machine weight                 | 183kg        |         |
| Power supply                   | 230V         |         |
| Max wheel weight               | 65kg         |         |
| Warranty                       | 1 Year       |         |