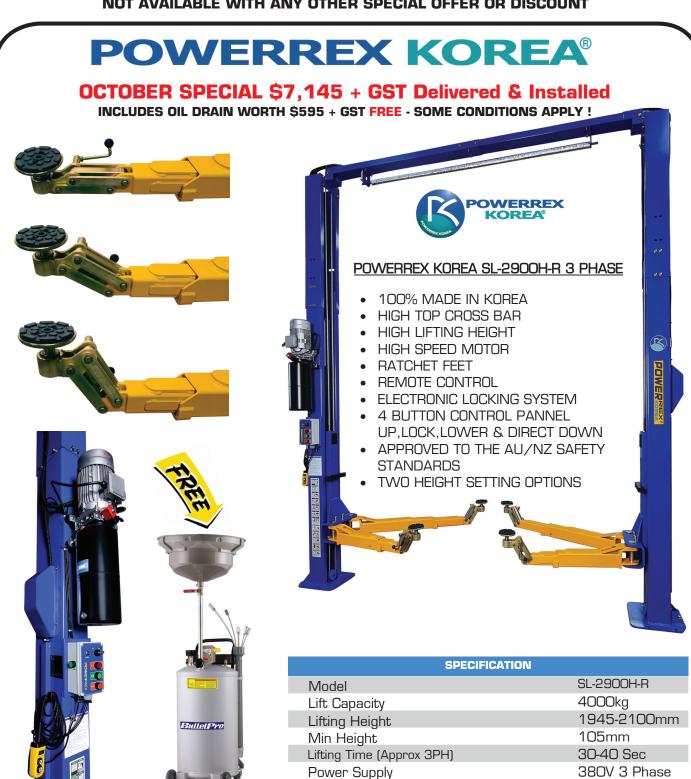

### FREE BULLET-PRO 80L WASTE OIL DRAIN WITH SL-2900H-R PURCHASE IN OCT 2018

NOT AVAILABLE WITH ANY OTHER SPECIAL OFFER OR DISCOUNT

www.automaster.co.nz

23 Bruce McLaren Road, Henderson, Auckland CALL TOLL-FREE: 0800 214 604 EMAIL: info@automaster.co.nz

RRP \$595 + qst

Overall Height - High/Low

Warranty

2 Years

3850/3600mm