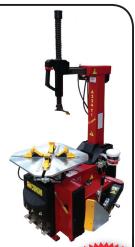

#### CORGHI A224TI Tyre Changer

- · 100% Made in Italy
- 10 26" Clamping range
- · TI Tubeless air blast system
- · Pedal controlled inflation gauge
- Plastic protection covers included
- Powerful bead breaker
- Optional helper arms
- Optional Motorcycle & ATV adapters
- Three phase two speed turn table Or Single Phase single speed

|                        | E COOF           |                                                                                                                                                                                                                                                                                                                                                                                                                                                                                                                                                                                                                                                                                                                                                                                                                                                                                                                                                                                                                                                                                                                                                                                                                                                                                                                                                                                                                                                                                                                                                                                                                                                                                                                                                                                                                                                                                                                                                                                                                                                                                                                                |
|------------------------|------------------|--------------------------------------------------------------------------------------------------------------------------------------------------------------------------------------------------------------------------------------------------------------------------------------------------------------------------------------------------------------------------------------------------------------------------------------------------------------------------------------------------------------------------------------------------------------------------------------------------------------------------------------------------------------------------------------------------------------------------------------------------------------------------------------------------------------------------------------------------------------------------------------------------------------------------------------------------------------------------------------------------------------------------------------------------------------------------------------------------------------------------------------------------------------------------------------------------------------------------------------------------------------------------------------------------------------------------------------------------------------------------------------------------------------------------------------------------------------------------------------------------------------------------------------------------------------------------------------------------------------------------------------------------------------------------------------------------------------------------------------------------------------------------------------------------------------------------------------------------------------------------------------------------------------------------------------------------------------------------------------------------------------------------------------------------------------------------------------------------------------------------------|
| Rim Clamping           | 10 - 26"         | \$6995                                                                                                                                                                                                                                                                                                                                                                                                                                                                                                                                                                                                                                                                                                                                                                                                                                                                                                                                                                                                                                                                                                                                                                                                                                                                                                                                                                                                                                                                                                                                                                                                                                                                                                                                                                                                                                                                                                                                                                                                                                                                                                                         |
| Max Tyre Diameter      | 1100mm - 43"     | The same of the sa |
| Max Tyre Width         | 350mm -14"       |                                                                                                                                                                                                                                                                                                                                                                                                                                                                                                                                                                                                                                                                                                                                                                                                                                                                                                                                                                                                                                                                                                                                                                                                                                                                                                                                                                                                                                                                                                                                                                                                                                                                                                                                                                                                                                                                                                                                                                                                                                                                                                                                |
| Bead Breaker Force     | 2500KG           |                                                                                                                                                                                                                                                                                                                                                                                                                                                                                                                                                                                                                                                                                                                                                                                                                                                                                                                                                                                                                                                                                                                                                                                                                                                                                                                                                                                                                                                                                                                                                                                                                                                                                                                                                                                                                                                                                                                                                                                                                                                                                                                                |
| Max Operating Pressure | 140 psi          |                                                                                                                                                                                                                                                                                                                                                                                                                                                                                                                                                                                                                                                                                                                                                                                                                                                                                                                                                                                                                                                                                                                                                                                                                                                                                                                                                                                                                                                                                                                                                                                                                                                                                                                                                                                                                                                                                                                                                                                                                                                                                                                                |
| Power supply           | 380v 3PH 2 Speed |                                                                                                                                                                                                                                                                                                                                                                                                                                                                                                                                                                                                                                                                                                                                                                                                                                                                                                                                                                                                                                                                                                                                                                                                                                                                                                                                                                                                                                                                                                                                                                                                                                                                                                                                                                                                                                                                                                                                                                                                                                                                                                                                |
| Torque                 | 1200Nm           |                                                                                                                                                                                                                                                                                                                                                                                                                                                                                                                                                                                                                                                                                                                                                                                                                                                                                                                                                                                                                                                                                                                                                                                                                                                                                                                                                                                                                                                                                                                                                                                                                                                                                                                                                                                                                                                                                                                                                                                                                                                                                                                                |
| Warranty               | 2 Years          |                                                                                                                                                                                                                                                                                                                                                                                                                                                                                                                                                                                                                                                                                                                                                                                                                                                                                                                                                                                                                                                                                                                                                                                                                                                                                                                                                                                                                                                                                                                                                                                                                                                                                                                                                                                                                                                                                                                                                                                                                                                                                                                                |