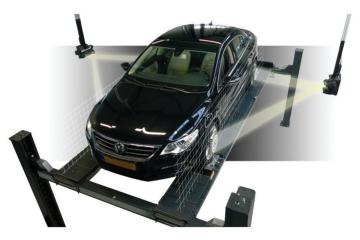

## **Wheel Aligner**

- 100% Italian made 3D wheel alignment system with 6 HD cameras technology.
- Perfect for short or drive through bays , with small or narrow hoists where conventional 3D systems can not be used.
- Fast to use and with the utmost precision.
- Complete wheel geometry check in less than 30 seconds. Only with the New Dimension & hang-on-tyre clamps.
- The cameras use a technology with auto-focus, automatic acquisition of targets and self-adjusting lighting to compensate the brightness of the environment.
- The simple and user-friendly software, with 3D graphics of great impact, ensures that a complete measurement can be obtained with few clicks, and allows comparison of measurements with the data present in the integrated Autodata<sup>®</sup> database.
- Thanks to the patented measuring system and hang-on-tyre targets run-out can be skipped to save working time!
- The measuring camera heads can be installed in a variety of different positions to suit the layout of the bay: on stands locked to the floor beside the lift or the pit, hanging from the ceiling or secured to walls.

## FEATURES:

- Run-out compensation not required
- Complete wheel geometry check in less than 30 seconds
- Made in Italy

| SPECIFICATIONS        |     |
|-----------------------|-----|
| Turn Tables           | x 2 |
| Steering wheel holder | x 1 |
| Brake pedal depressor | x 1 |
| Colour printer        | x 1 |
| LCD Monitor           | x 1 |
| Clamps                | x 4 |