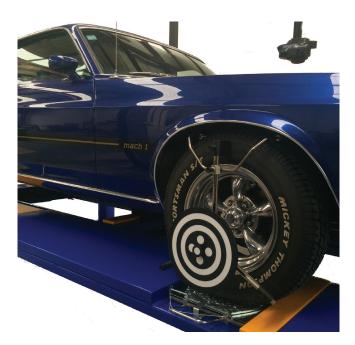

## **Wheel Aligner**

- 100% Italian made 3D wheel alignment system with 6 HD cameras technology.
- Perfect for short or drive through bays , with small or narrow hoists where conventional 3D systems can not be used.
- Fast to use and with the utmost precision.
- Complete wheel geometry check in less than 30 seconds. Only with the New Dimension & hang-on-tyre clamps.
- The cameras use a technology with auto-focus, automatic acquisition of targets and self-adjusting lighting to compensate the brightness of the environment.
- The simple and user-friendly software, with 3D graphics of great impact, ensures that a complete measurement can be obtained with few clicks, and allows comparison of measurements with the data present in the integrated Autodata<sup>®</sup> database.
- Thanks to the patented measuring system and hang-on-tyre targets run-out can be skipped to save working time!
- The measuring camera heads can be installed in a variety of different positions to suit the layout of the bay: on stands locked to the floor beside the lift or the pit, hanging from the ceiling or secured to walls.

## FEATURES:

- Run-out compensation not required
- Complete wheel geometry check in less than 30 seconds
- Made in Italy

| SPECIFICATIONS        |     |
|-----------------------|-----|
| Turn Tables           | x 2 |
| Steering wheel holder | x 1 |
| Brake pedal depressor | x 1 |
| Colour printer        | x 1 |
| LCD Monitor           | x 1 |
| Clamps                | x 4 |