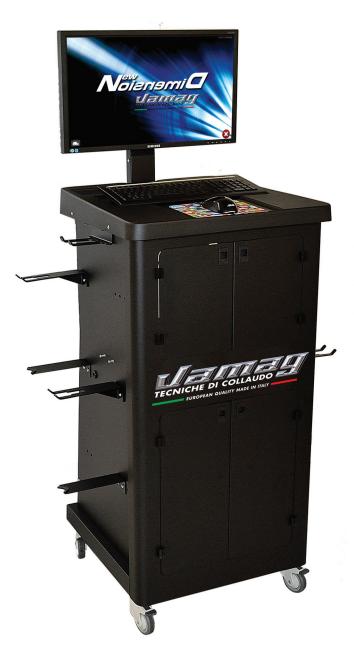

## FEATURES:

- Run-out compensation not required
- Complete wheel geometry check in less than 30 seconds
- Made in Italy

| SPECIFICATIONS        |     |
|-----------------------|-----|
| Turn Tables           | x 2 |
| Steering wheel holder | x 1 |
| Brake pedal depressor | x 1 |
| Colour printer        | x 1 |
| LCD Monitor           | x 1 |
| Clamps                | x 4 |