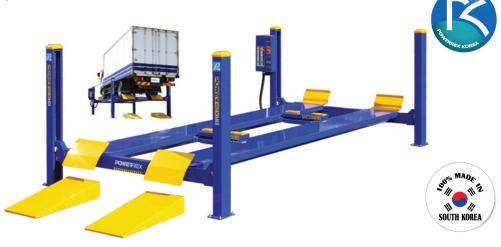

## **Four Post Vehicle Hoist**

- SL8000A 8000kg lift
- SL10000L 10000kg lift
- · Manufactured in Korea
- · Supplied with 2 x jacking beams
- · Automatic safety lock system
- Cable breakage emergency locking system
- Wide and long to accommodate large vehicles
- Total length 7820mm/8910mm
- Runway width 700
- Meets Australia/NZ safety regulations and
- · European CE safety certified

| SPECIFICATIONS      |                  |
|---------------------|------------------|
|                     | SL8000 / SL10000 |
| Capacity            | 8000kg / 10000kg |
| Lift height         | 1750mm           |
| Min height          | 280mm / 260mm    |
| Lifting time approx | 45-55 sec        |
| Weight              | 1800kg           |
| Power supply        | 380v/3ph         |
| Warranty            | 2 years          |