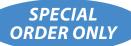

## **Four Post Vehicle Hoist**

- SL8000A 8000kg lift
- SL10000L 10000kg lift
- · Manufactured in Korea
- · Supplied with 2 x jacking beams
- · Automatic safety lock system
- Cable breakage emergency locking system
- Wide and long to accommodate large vehicles
- Total length 7820mm/8910mm
- Runway width 700
- Meets Australia/NZ safety regulations and
- · European CE safety certified

| SPECIFICATIONS      |                  |
|---------------------|------------------|
|                     | SL8000 / SL10000 |
| Capacity            | 8000kg / 10000kg |
| Lift height         | 1750mm           |
| Min height          | 280mm / 260mm    |
| Lifting time approx | 45-55 sec        |
| Weight              | 1800kg           |
| Power supply        | 380v/3ph         |
| Warranty            | 2 years          |