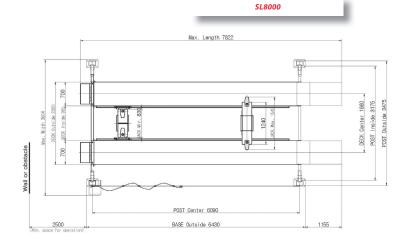

## **Four Post Vehicle Hoist**

- SL8000A 8000kg lift
- SL10000L 10000kg lift
- · Manufactured in Korea
- · Supplied with 2 x jacking beams
- · Automatic safety lock system
- Cable breakage emergency locking system
- Wide and long to accommodate large vehicles
- Total length 7820mm/8910mm
- Runway width 700
- Meets Australia/NZ safety regulations and
- · European CE safety certified

| SPECIFICATIONS      |                  |
|---------------------|------------------|
|                     | SL8000 / SL10000 |
| Capacity            | 8000kg / 10000kg |
| Lift height         | 1750mm           |
| Min height          | 280mm / 260mm    |
| Lifting time approx | 45-55 sec        |
| Weight              | 1800kg           |
| Power supply        | 380v/3ph         |
| Warranty            | 2 years          |