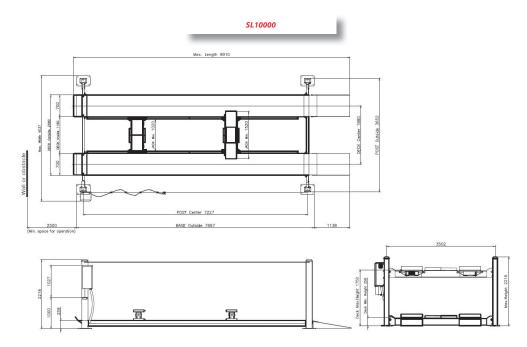

## **Four Post Vehicle Hoist**

- SL8000A 8000kg lift
- SL10000L 10000kg lift
- · Manufactured in Korea
- · Supplied with 2 x jacking beams
- · Automatic safety lock system
- Cable breakage emergency locking system
- Wide and long to accommodate large vehicles
- Total length 7820mm/8910mm
- Runway width 700
- Meets Australia/NZ safety regulations and
- · European CE safety certified

| SPECIFICATIONS      |                  |
|---------------------|------------------|
|                     | SL8000 / SL10000 |
| Capacity            | 8000kg / 10000kg |
| Lift height         | 1750mm           |
| Min height          | 280mm / 260mm    |
| Lifting time approx | 45-55 sec        |
| Weight              | 1800kg           |
| Power supply        | 380v/3ph         |
| Warranty            | 2 years          |