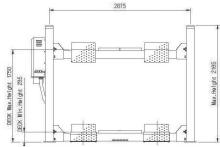

## **Four Post Vehicle Hoist**

- SL3600A Alignment Lift
- SL3600L Standard Lift
- Manufactured in Korea
- Supplied with 2 x jacking beams
- Automatic safety lock system
- Cable breakage emergency locking system
- Wide and long to accommodate large vehicles
- Total length 6075mm
- Runway width 575
- 6 button remote control
- Premium quality lift
- Meets Australia/NZ safety regulations and European CE Safety Certified

| SPECIFICATIONS            |                  |
|---------------------------|------------------|
| Capacity                  | 4000kg           |
| Lift height               | 1800mm           |
| Min height                | 235mm            |
| Lifting time (approx) 3PH | 40-50sec         |
| Weight                    | 1800             |
| Power supply              | 220V or 380v/3ph |
| Warranty                  | 2 Year           |