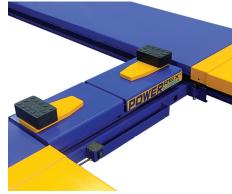

Manufactured In Korea, the Powerrex SL3600A four post vehicle hoist is a wide body wheel alignment hoist with a 4 tonne lift capacity. The SL3600A includes turntable recesses and rear slip plates for wheel alignment. Jacking bridges are also included, permitting the operator to lift the wheels free of the platform.