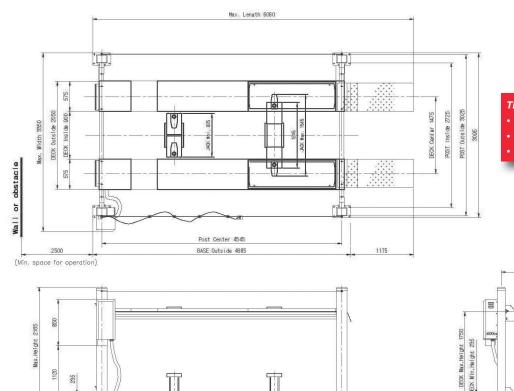

## **Four Post Vehicle Hoist**

- SL3600A Alignment Lift
- SL3600L Standard Lift
- Manufactured in Korea
- Supplied with 2 x jacking beams
- Automatic safety lock system
- Cable breakage emergency locking system
- Wide and long to accommodate large vehicles
- Total length 6075mm
- Runway width 575
- 6 button remote control
- Premium quality lift
- Meets Australia/NZ safety regulations and European CE Safety Certified

| SPECIFICATIONS            |                  |
|---------------------------|------------------|
| Capacity                  | 4000kg           |
| Lift height               | 1800mm           |
| Min height                | 235mm            |
| Lifting time (approx) 3PH | 40-50sec         |
| Weight                    | 1800             |
| Power supply              | 220V or 380v/3ph |
| Warranty                  | 2 Year           |