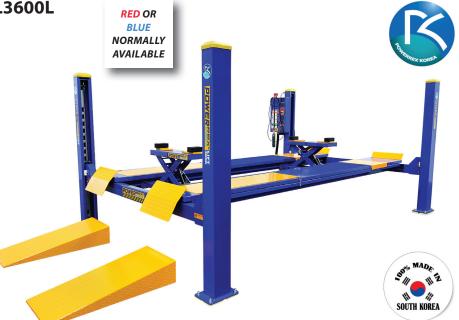

## **Four Post Vehicle Hoist**

- SL3600A Alignment Lift
- SL3600L Standard Lift
- Manufactured in Korea
- Supplied with 2 x jacking beams
- Automatic safety lock system
- Cable breakage emergency locking system
- Wide and long to accommodate large vehicles
- Total length 6075mm
- Runway width 575
- 6 button remote control
- Premium quality lift
- Meets Australia/NZ safety regulations and European CE Safety Certified

Manufactured In Korea, the Powerrex SL3600A four post vehicle hoist is a wide body wheel alignment hoist with a 4 tonne lift capacity. The SL3600A includes turntable recesses and rear slip plates for wheel alignment. Jacking bridges are also included, permitting the operator to lift the wheels free of the platform.