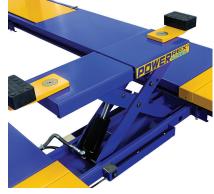

Manufactured In Korea, the Powerrex SL3600A four post vehicle hoist is a wide body wheel alignment hoist with a 4 tonne lift capacity. The SL3600A includes turntable recesses and rear slip plates for wheel alignment. Jacking bridges are also included, permitting the operator to lift the wheels free of the platform.