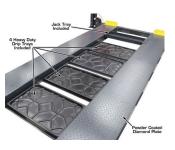

# **Parking Lift**

- Single point locking release
- 4 x drip trays come as standard
- Ramps easily removed for storage
- Jack tray included
- Caster kit included
- Double 5 shape columns
- European CE Safety Certified