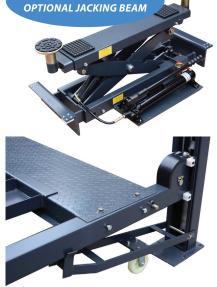

# **Parking Lift**

- Single point locking release
- 4 x drip trays come as standard
- Ramps easily removed for storage
- Jack tray included
- Caster kit included
- Double 5 shape columns
- European CE Safety Certified

## PEAK P-409HP LARGE PARKING HOIST WITH CASTER KIT - LONGER, WIDER, HIGHER 4000KG VERSION ALSO AVAILABLE