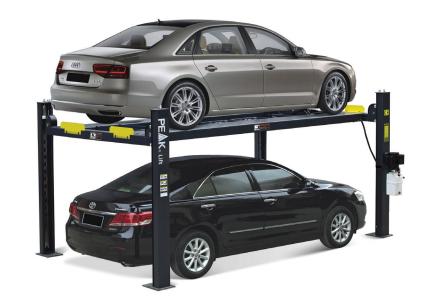

# **Parking Lift**

- Single point locking release
- 4 x drip trays come as standard
- Ramps easily removed for storage
- Jack tray included
- Caster kit included
- Double 5 shape columns
- European CE Safety Certified

| SPECIFICATIONS |          |  |
|----------------|----------|--|
| Capacity       | 3500kg   |  |
| Length         | 5257mm   |  |
| Width          | 2784mm   |  |
| Max height     | 17470mm  |  |
| Min height     | 155mm    |  |
| Weight         | 832 kg   |  |
| Power Supply   | 220v 3HP |  |
| Warranty       | 1 year   |  |