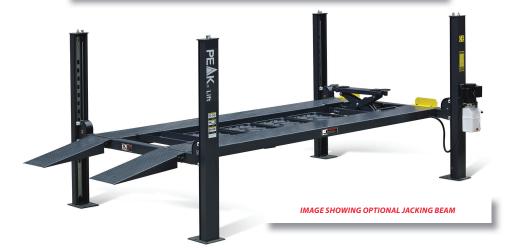

# **Parking Lift**

- Single point locking release
- 4 x drip trays come as standard
- Ramps easily removed for storage
- Jack tray included
- Caster kit included
- Double 5 shape columns
- European CE Safety Certified

| SPECIFICATIONS |          |  |
|----------------|----------|--|
| Capacity       | 3500kg   |  |
| Length         | 5257mm   |  |
| Width          | 2784mm   |  |
| Max height     | 17470mm  |  |
| Min height     | 155mm    |  |
| Weight         | 832 kg   |  |
| Power Supply   | 220v 3HP |  |
| Warranty       | 1 year   |  |

## PEAK P-409HP LARGE PARKING HOIST WITH CASTER KIT - LONGER, WIDER, HIGHER 4000KG VERSION ALSO AVAILABLE