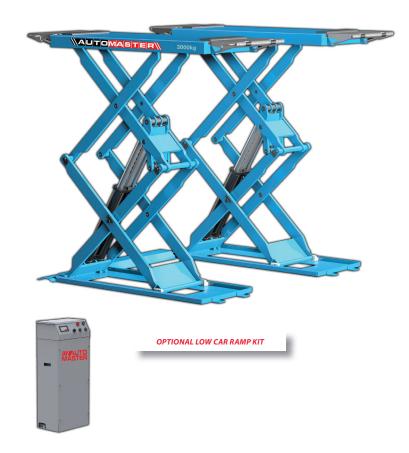

## **AUTOMASTER AM-7130DH**

## **Ultra Low Profile Scissor Lifter**

- This scissor lift is specially designed to maximize the usage of floor space available in the workshop and it is constructed from high quality robust steel.
- Powered by four powerful hydraulic cylinders. Extendable foldable ramps at both ends of the main platforms permit the lifting of long vehicle with ease.
- The ultra low level construction (100 mm) of this lift helps when dealing with low vehicles.
- Increases the space around the servicing bays and permits more room for the operator to perform the maintenance work on the vehicle freely.
- The Safety device prevents the lift from descending when the electric power is cut-off suddenly or with hydraulic failure.
- Standard design on the lift comprises of Italian made solenoid hydraulic valve system with imported hydraulic cylinders.