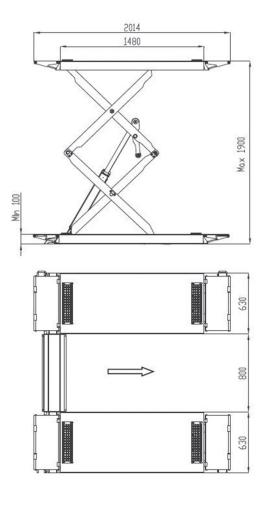

| SPECIFICATIONS        |                          |
|-----------------------|--------------------------|
| Capacity              | 3000kg                   |
| Lifting height        | 1900mm                   |
| Min height            | 100mm                    |
| Motor power           | 2.2kw                    |
| Weight                | 960kg                    |
| Lifting time (approx) | 50-60sec                 |
| External dimensions   | 1900(L) 2050(W) 115(H)mm |