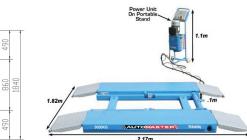

## AUTOMASTER AM-7530 Mid-Rise Scissor Lift

- Developed by an Italian/Chinese joint venture manufacturer
- For fast and safe lifting of vehicles
- Hydraulic & mechanical safety locking system
- Electro-hydraulic lifting system
- Great for tyre, suspension, brake servicing & panel repairs
- 4 x rubber lifting blocks included
- Portable wheel kit included
- Optional 4x4 kit
- Optional low car ramp kit

|                       | SPECIFICATIONS |
|-----------------------|----------------|
| Capacity              | 3000kg         |
| Max height            | 1000mm         |
| Min height            | 100mm          |
| Lifting time (approx) | 35sec          |
| Weight                | 600kg          |
| Power supply          | 220V           |
| Warranty              | 2 Year         |