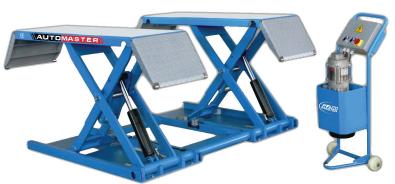

## AUTOMASTER AM-7530 Mid-Rise Scissor Lift

- Developed by an Italian/Chinese joint venture manufacturer
- For fast and safe lifting of vehicles
- Hydraulic & mechanical safety locking system
- Electro-hydraulic lifting system
- Great for tyre, suspension, brake servicing & panel repairs
- 4 x rubber lifting blocks included
- Portable wheel kit included
- Optional 4x4 kit
- Optional low car ramp kit

|                       | SPECIFICATIONS |
|-----------------------|----------------|
| Capacity              | 3000kg         |
| Max height            | 1000mm         |
| Min height            | 100mm          |
| Lifting time (approx) | 35sec          |
| Weight                | 600kg          |
| Power supply          | 220V           |
| Warranty              | 2 Year         |