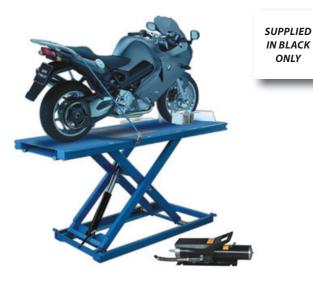

## **AUTOMASTER AM-7607**

## **Motorcycle Lifter**

- Full commercial grade lift
- Raising and lowering controlled by foot control valve
- Wheel vise included
- Ramp included
- Tool tray included
- Full pneumatic over hydraulic operation
- Safety locks at any height

| SPECIFICATIONS |            |
|----------------|------------|
| Capacity       | 700kg      |
| Length         | 2220mm     |
| Width          | 730mm      |
| Max height     | 1200mm     |
| Min height     | 160mm      |
| Weight         | 200 kg     |
| Air source     | 90-100 psi |
| Warranty       | 1 year     |