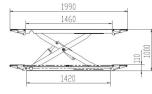

|                       | SPECIFICATIONS |
|-----------------------|----------------|
| Capacity              | 3000kg         |
| Max height            | 1000mm         |
| Min height            | 100mm          |
| Lifting time (approx) | 35sec          |
| Weight                | 600kg          |
| Power supply          | 220V           |
| Warranty              | 2 Year         |