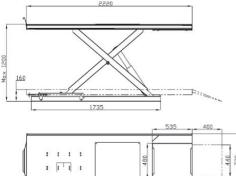

| SPECIFICATIONS |            |
|----------------|------------|
| Capacity       | 700kg      |
| Length         | 2220mm     |
| Width          | 730mm      |
| Max height     | 1200mm     |
| Min height     | 160mm      |
| Weight         | 200 kg     |
| Air source     | 90-100 psi |
| Warranty       | 1 year     |