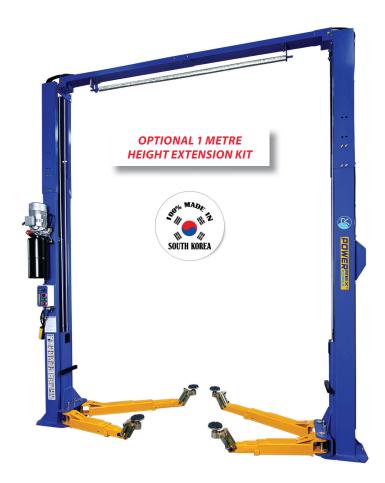

#### POWERREX KOREA SL2900H / SL2900HR

#### **Two Post Vehicle Hoist**

- 100% Korean manufactured
- 3 stage front 2 stage rear arms, ultra low arm design with 80mm 4 x 4 adapters or ratchet feet option
- · Top quality motor & pump units
- Suitable for 4x4's, vans, low cars, American cars, utes etc.
- Safety shutoff bar across top of hoist
- Rubber door protection pads
- Low service costs
- 2 stage Lift pads
- · Electrical locking system
- Meets Australia/NZ safety regulations and European CE Safety Certified
- Optional base plate extensions for concrete between 100-150mm

| SPECIFICATIONS              |             |  |
|-----------------------------|-------------|--|
| Capacity                    | 4000kg      |  |
| Max height                  | 1945-2100mm |  |
| Min height                  | 105mm       |  |
| Lifting time (approx) - 3PH | 35-45sec    |  |
| Weight                      | 700kg       |  |
| Power supply                | 230/380V    |  |
| Warranty                    | 2 Years     |  |