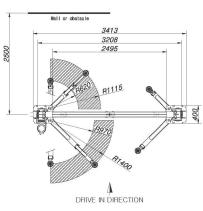

| SPECIFICATIONS              |              |  |
|-----------------------------|--------------|--|
| Capacity                    | 4000kg       |  |
| Max height                  | 1850-1990mm  |  |
| Min height                  | 100mm        |  |
| Lifting time (approx) - 3PH | 35-45sec     |  |
| Weight                      | 700kg        |  |
| Power supply                | 230V or 380V |  |
| Warranty                    | 2 Years      |  |