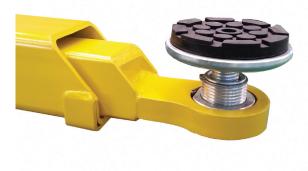

The Powerrex SL2700HM-R 2 post vehicle hoist is supplied with the unique "Ratchet Arm". With 6 different lock intervals it is suitable for passenger cars, 4WD's and light commercial vehicles.

#### THE CONCRETE MUST:

- Have a minimum thickness of 150mm
- Be reinforced
- Be a grade of no less than 25MPA

LOW ARM DESIGN SUPPLIED WITH 80MM 4X4 EXTENSIONS

SL-2700HM - LOW ARM DESIGN

SL-2700HM-R - RATCHET ARM