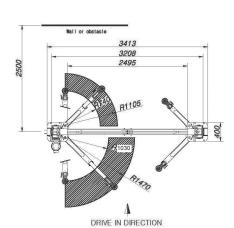

#### THE CONCRETE MUST:

- Have a minimum thickness of 150mm
- Be reinforced
- Be a grade of no less than 25MPA

LOW ARM DESIGN SUPPLIED WITH 80MM 4X4 EXTENSIONS

SL-2700HM - LOW ARM DESIGN

SL-2700HM-R - RATCHET ARM