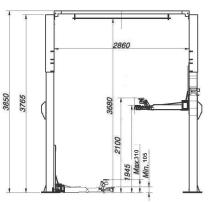

| SPECIFICATIONS              |             |  |
|-----------------------------|-------------|--|
| Capacity                    | 4000kg      |  |
| Max height                  | 1945-2100mm |  |
| Min height                  | 105mm       |  |
| Lifting time (approx) - 3PH | 35-45sec    |  |
| Weight                      | 700kg       |  |
| Power supply                | 230/380V    |  |
| Warranty                    | 2 Years     |  |

#### THE CONCRETE MUST:

- Have a minimum thickness of 150mm
- Be reinforced
- Be a grade of no less than 25MPA

LOW ARM DESIGN SUPPLIED WITH 80MM 4X4 EXTENSIONS

SL-2700HM - LOW ARM DESIGN

SL-2700HM-R - RATCHET ARM