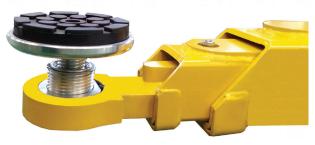

The Powerrex SL2900HR 2 post vehicle hoist is supplied with the unique "Ratchet Arm". With 6 different lock intervals it is suitable for passenger cars, 4WD's and light commercial vehicles.

SL-2900HR - RATCHET ARM