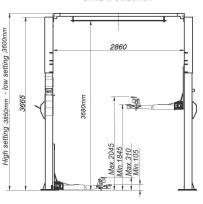

| SPECIFICATIONS              |              |  |
|-----------------------------|--------------|--|
| Capacity                    | 4000kg       |  |
| Max height                  | 1850-1990mm  |  |
| Min height                  | 100mm        |  |
| Lifting time (approx) - 3PH | 35-45sec     |  |
| Weight                      | 700kg        |  |
| Power supply                | 230V or 380V |  |
| Warranty                    | 2 Years      |  |

#### THE CONCRETE MUST:

- Have a minimum thickness of 150mm
- Be reinforced
- Be a grade of no less than 25MPA

LOW ARM DESIGN SUPPLIED WITH 80MM 4X4 EXTENSIONS

SL-2700HM - LOW ARM DESIGN

SL-2700HM-R - RATCHET ARM