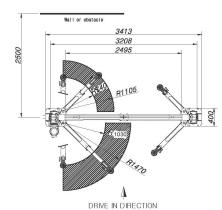

| SPECIFICATIONS              |             |  |
|-----------------------------|-------------|--|
| Capacity                    | 4000kg      |  |
| Max height                  | 1945-2100mm |  |
| Min height                  | 105mm       |  |
| Lifting time (approx) - 3PH | 35-45sec    |  |
| Weight                      | 700kg       |  |
| Power supply                | 230/380V    |  |
| Warranty                    | 2 Years     |  |