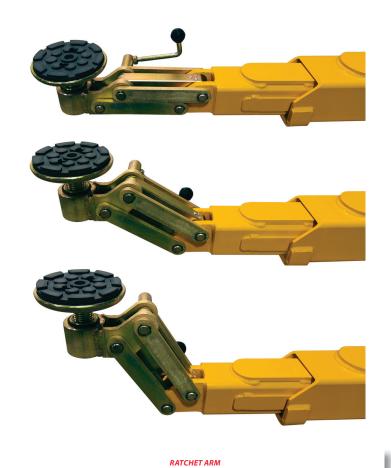

The Powerrex SL2700HM-R 2 post vehicle hoist is supplied with the unique "Ratchet Arm". With 6 different lock intervals it is suitable for passenger cars, 4WD's and light commercial vehicles.

The Powerrex SL2900HR 2 post vehicle hoist is supplied with the unique "Ratchet Arm". With 6 different lock intervals it is suitable for passenger cars, 4WD's and light commercial vehicles.