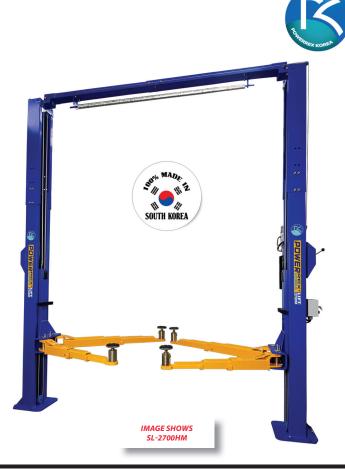

## POWERREX KOREA SL2700HM / SL2700HM-R

### **Two Post Vehicle Hoist**

- 100% Korean manufactured
- 3 stage front 2 stage rear arms, ultra low arm design with 80mm
  4 x 4 adapters or ratchet feet option
- · Top quality motor & pump units
- Suitable for 4x4's, vans, low cars, American cars, utes etc.
- · Safety shutoff bar across top of hoist
- · Rubber door protection pads
- · Low service costs
- 2 stage Lift pads
- · Manual lever for unlock and lower
- Meets Australia/NZ safety regulations and European CE Safety Certified
- Optional base plate extensions for concrete between 100-150mm

| SPECIFICATIONS              |              |  |
|-----------------------------|--------------|--|
| Capacity                    | 4000kg       |  |
| Max height                  | 1850-1990mm  |  |
| Min height                  | 100mm        |  |
| Lifting time (approx) - 3PH | 35-45sec     |  |
| Weight                      | 700kg        |  |
| Power supply                | 230V or 380V |  |
| Warranty                    | 2 Years      |  |