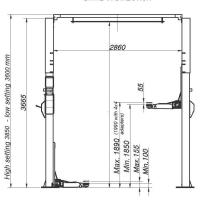

| SPECIFICATIONS              |              |  |
|-----------------------------|--------------|--|
| Capacity                    | 4000kg       |  |
| Max height                  | 1850-1990mm  |  |
| Min height                  | 100mm        |  |
| Lifting time (approx) - 3PH | 35-45sec     |  |
| Weight                      | 700kg        |  |
| Power supply                | 230V or 380V |  |
| Warranty                    | 2 Years      |  |

| SPECIFICATIONS              |             |  |
|-----------------------------|-------------|--|
| Capacity                    | 4000kg      |  |
| Max height                  | 1945-2100mm |  |
| Min height                  | 105mm       |  |
| Lifting time (approx) - 3PH | 35-45sec    |  |
| Weight                      | 700kg       |  |
| Power supply                | 230/380V    |  |
| Warranty                    | 2 Years     |  |