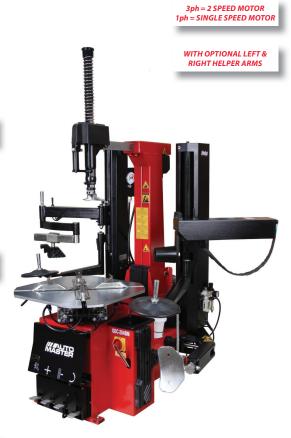

3ph = 2 SPEED MOTOR 1ph = SINGLE SPEED MOTOR

## **AUTOMASTER PRO SERIES AM-204IT**

## **Tyre Changer**

- Heavy duty machine designed for the mid high volume shops
- Developed by an Italian/Chinese joint venture manufacturer
- Tubeless air blast inflation system pedal controlled
- · Rust free stainless steel bead breaking cylinder
- Quality water trap and oiler
- Extra heavy duty shafts to avoid distortion under load
- Anti wear roller to eliminate play in top shaft
- Pneumatic locking mechanism automatically gives clearance from the rim
- Available with none, one or twin helper arms

| SPECIFICATIONS              |                                         |
|-----------------------------|-----------------------------------------|
| Rim clamping                | 12" - 28" External<br>14"- 30" Internal |
| Max wheel diameter          | 1200 mm (47")                           |
| Wheel width                 | 3"- 17" (450mm)                         |
| Bead-breaker cylinder force | 3000 kg                                 |
| Max operating pressure      | 10 bar (140 psi)                        |
| Power supply                | 220V/380V                               |
| Gross weight                | 310 kg                                  |
| Warranty                    | 2 Year                                  |