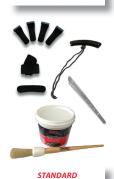

FICATIONS              |                                         |
|-----------------------------|-----------------------------------------|
| Rim clamping                | 10" - 22" External<br>12"- 24" Internal |
| Max wheel diameter          | 1000 mm (39")                           |
| Max wheel width             | 350 mm (14")                            |
| Bead-breaker cylinder force | 3000 kg                                 |
| Max operating pressure      | 10 bar (140 psi)                        |
| Power supply                | 220V/380V                               |
| Max spindle torque          | 1200 Nm                                 |
| Warranty                    | 2 years                                 |



OPTIONAL SINGLE OR TWIN HELPER ARMS



OPTIONAL LEVERLESS HEAD



ACCESSORIES



## **AUTOMASTER PRO SERIES AM-204IT**

## **Tyre Changer**

- Heavy duty machine designed for the mid high volume shops
- Developed by an Italian/Chinese joint venture manufacturer
- Tubeless air blast inflation system pedal controlled
- · Rust free stainless steel bead breaking cylinder
- Quality water trap and oiler
- Extra heavy duty shafts to avoid distortion under load
- Anti wear roller to eliminate play in top shaft
- Pneumatic locking mechanism automatically gives clearance from the rim
- Available with none, one or twin helper arms

| SPECIFICATIONS              |                                         |
|-----------------------------|-----------------------------------------|
| Rim clamping                | 12" - 28" External<br>14"- 30" Internal |
| Max wheel d