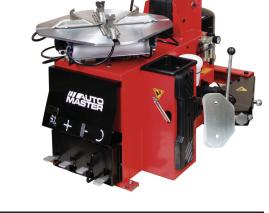

## **AUTOMASTER PRO SERIES AM-204IT**

## **Tyre Changer**

- Heavy duty machine designed for the mid high volume shops
- Developed by an Italian/Chinese joint venture manufacturer
- Tubeless air blast inflation system pedal controlled
- · Rust free stainless steel bead breaking cylinder
- Quality water trap and oiler
- Extra heavy duty shafts to avoid distortion under load
- Anti wear roller to eliminate play in top shaft
- Pneumatic locking mechanism automatically gives clearance from the rim
- Available with none, one or twin helper arms