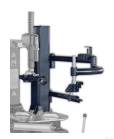

eliminate play in top shaft
- Pneumatic locking mechanism

| SPECIFICATIONS              |                                         |
|-----------------------------|-----------------------------------------|
| Rim clamping                | 10" - 22" External<br>12"- 24" Internal |
| Max wheel diameter          | 1000 mm (39")                           |
| Max wheel width             | 350 mm (14")                            |
| Bead-breaker cylinder force | 3000 kg                                 |
| Max operating pressure      | 10 bar (140 psi)                        |
| Power supply                | 220V/380V                               |
| Max spindle torque          | 1200 Nm                                 |
| Warranty                    | 2 years                                 |



OPTIONAL SINGLE OR TWIN HELPER ARMS



OPTIONAL LEVERLESS HEAD



ACCESSORIES



## **AUTOMASTER PRO SERIES AM-204IT**

## **Tyre Changer**

- Heavy duty machine designed for the mid high volume shops
- Developed by an Italian/Chinese joint venture manufacturer
- Tubeless air blast inflation system pedal controlled
- · Rust free stainless steel bead breaking cylinder
- Quality water trap and oiler
- Extra heavy duty shafts to avoid distortion under load
- Anti wear roller to eliminate play in top shaft
- Pneumatic locking mechanism automatically gives clearance from the rim
- Available with none, one or twin helper arms

| SPECIFICATIONS              |                                         |
|-----------------------------|-----------------------------------------|
| Rim clamping