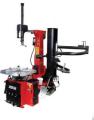

## **AUTOMASTER PRO SERIES AM-203IT**

## **Tyre Changer**

- Heavy duty machine designed for the mid high volume shops
- Developed by an Italian/Chinese joint venture manufacturer
- Tubeless air blast inflation system pedal controlled
- · Rust free stainless steel bead breaking cylinder
- · Pneumatic tilting post
- · Extra heavy duty shafts to avoid distortion under load
- Anti wear roller to eliminate play in top shaft
- Pneumatic locking mechanism

| SPECIFICATIONS              |                                         |
|-----------------------------|-----------------------------------------|
| Rim clamping                | 10" - 22" External<br>12"- 24" Internal |
| Max wheel diameter          | 1000 mm (39")                           |
| Max wheel width             | 350 mm (14")                            |
| Bead-breaker cylinder force | 3000 kg                                 |
| Max operating pressure      | 10 bar (140 psi)                        |
| Power supply                | 220V/380V                               |
| Max spindle torque          | 1200 Nm                                 |
| Warranty                    | 2 years                                 |