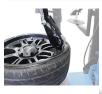

locking mechanism

| SPECIFICATIONS              |                                         |
|-----------------------------|-----------------------------------------|
| Rim clamping                | 10" - 22" External<br>12"- 24" Internal |
| Max wheel diameter          | 1000 mm (39")                           |
| Max wheel width             | 350 mm (14")                            |
| Bead-breaker cylinder force | 3000 kg                                 |
| Max operating pressure      | 10 bar (140 psi)                        |
| Power supply                | 220V/380V                               |
| Max spindle torque          | 1200 Nm                                 |
| Warranty                    | 2 years                                 |



OPTIONAL SINGLE OR TWIN HELPER ARMS



OPTIONAL LEVERLESS HEAD



ACCESSORIES



## **AUTOMASTER PRO SERIES AM-204IT**

## **Tyre Changer**

- Heavy duty machine designed for the mid high volume shops
- Developed by an Italian/Chinese joint venture manufacturer
- Tubeless air blast inflation system pedal controlled
- · Rust free stainless steel bead breaking cylinder
- Quality water trap and oiler
- Extra heavy duty shafts to avoid distortion under load
- Anti wear roller to eliminate play in top shaft
- Pneumatic locking mechanism automatically gives clearance from the rim
- Available with none, one or twin helper arms

| SPECIFICATIONS              |                                         |
|-----------------------------|-----------------------------------------|
| Rim clamping                | 12" - 28" External<br>14"- 3