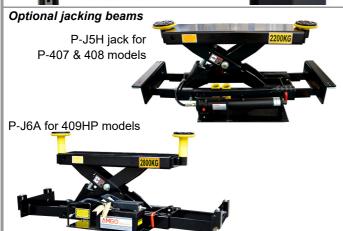

- All cables hidden in Columns & Cross Tubes
- Folding Ramps can be easily removed
- Only 100mm concrete thickness required (minimum)
- Steel Jack Tray Included
- Four Plastic Drip Trays Included
- Oil and floor mounting bolts included.
- Optional jacking beam
- Optional Caster kit
- European CE Safety Certified
- Full 2 year warranty