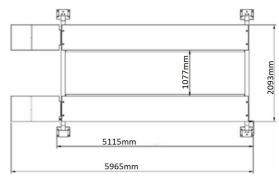

| Model 409-HP               |   | 4-Post Parking Lift         |
|----------------------------|---|-----------------------------|
| Lifting Capacity           |   | 4000kg                      |
| Lifting Time               |   | 122s(110V)/67s(220V)        |
| Overall Length (Inc Ramps) | Α | 5965mm (234 7/8")           |
| Overall Length (No Ramps)  | В | 5115mm (201 3/8")           |
| Overall Width              | С | 3106mm (122 1/4")           |
| Width Between Posts        | D | 2860mm (112 5/8")           |
| Max.Lifting Height         | E | 2227mm (87 3/4")            |
| Overall Height             | F | 2455mm (96 5/8")            |
| Minimum Height             | G | 155mm (6 1/8")              |
| Max.Underneath Height      | Н | 2107mm (83")                |
| Drive-Thru Clearance       | I | 2496mm (98 1/4")            |
| Width Between Runways      |   | 1077mm (42 3/8")            |
| Outside Edge of Runways    | К | 2093mm (82 3/8")            |
| Gross Weight               |   | 904kg                       |
| Motor                      |   | 1.5HP 110V/3.0HP 220V       |
| QTY of Container           |   | 12Units/20'GP 24Units/40'GP |
| Packing Dimension          |   | 5100 X 560 X 770mm          |