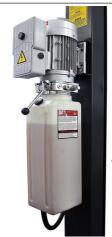

## Peak Parking lifts

Quality alloy body electric motor with manual down valve.