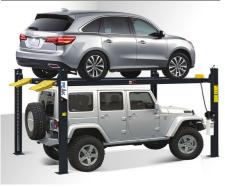

### **FEATURES**

- Peak Car Stacker Parking lifts are a true space-saver.
- About the size of a typical parking space, this lift doubles nicely as a residential / commercial parking lift.
- Adjustable locking ladders for perfect levelling
- Power Unit & lock release can be positioned on any corner
- Double-"S" shape columns to increase the columns strength
- PEAK exclusive hidden safety locks and manual single-point lock release
- Auto activated Double Lock Safety System incl cable break lock