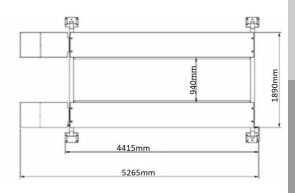

|   | 4-Post Parking Lift         |
|---|-----------------------------|
|   | 3500kg                      |
|   | 83s(110V)/38s(220V)         |
| Α | 5265mm (207 1/4")           |
| В | 4415mm (173 7/8")           |
| C | 2684mm (105 5/8")           |
|   | 2438mm (96")                |
| E | 2227mm (87 3/4")            |
|   | 2455mm (96 5/8")            |
| G | 155mm (6 1/8")              |
|   | 2107mm (83")                |
| I | 2074mm(81 5/8")             |
| J | 940mm (37")                 |
| K | 1890mm(74 3/8")             |
|   | 773kg                       |
|   | 1.5HP 110V/2.0HP 220V       |
|   | 12Units/20'GP 24Units/40'GP |
|   | 4400 X 540 X 750mm          |
|   | B C D E F G H I             |