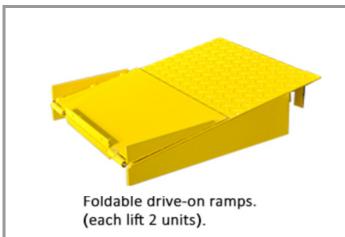

- All cables hidden in Columns & Cross Tubes
- Folding Ramps can be easily removed
- Only 100mm concrete thickness required (minimum)
- Steel Jack Tray Included
- Four Plastic Drip Trays Included
- Oil and floor mounting bolts included.
- Optional jacking beam
- Optional Caster kit
- European CE Safety Certified
- Full 2 year warranty