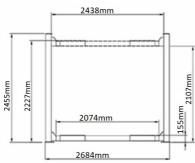

| Model 408-P                |   | 4-Post Parking Lift          |
|----------------------------|---|------------------------------|
| Lifting Capacity           |   | 3500kg                       |
| Lifting Time               |   | 83s(110V)/38s(220V)          |
| Overall Length (Inc Ramps) | A | 5265mm (207 1/4")            |
| Overall Length (No Ramps)  |   | 4415mm (173 7/8")            |
| Overall Width              | C | 2684mm (105 5/8")            |
| Width Between Posts        |   | 2438mm (96")                 |
| Max.Lifting Height         | E | 1872mm (73 3/4")             |
| Overall Height             |   | 2105mm (82 7/8")             |
| Minimum Height             | G | 155mm (6 1/8")               |
| Max.Underneath Height      |   | 1752mm (69")                 |
| Drive-Thru Clearance       | I | 2074mm(81 5/8")              |
| Width Between Runways      |   | 940mm (37")                  |
| Outside Edge of Runways    | K | 1890mm(74 3/8")              |
| Gross Weight               |   | 747kg                        |
| Motor                      |   | 1.5HP 110V/3.0HP 220V        |
| QTY of Container           |   | 12 Units/20'GP 24Units/40'GP |
| Packing Dimension          |   | 4400 X 506 X 780mm           |