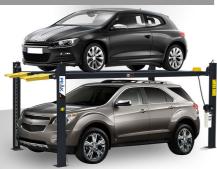

## Peak Parking lifts

Quality alloy body electric motor with manual down valve.

## **Peak Parking lifts**

### **FEATURES**

- Peak Car Stacker Parking lifts are a true space-saver.
- About the size of a typical parking space, this lift doubles nicely as a residential / commercial parking lift.
- Adjustable locking ladders for perfect levelling
- Power Unit & lock release can be positioned on any corner
- Double-"S" shape columns to increase the columns strength
- PEAK exclusive hidden safety locks and manual single-point lock release
- Auto activated Double Lock Safety System incl cable break lock