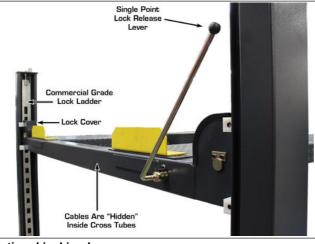

### **FEATURES**

- Peak Car Stacker Parking lifts are a true space-saver.
- About the size of a typical parking space, this lift doubles nicely as a residential / commercial parking lift.
- Adjustable locking ladders for perfect levelling
- Power Unit & lock release can be positioned on any corner
- Double-"S" shape columns to increase the columns strength
- PEAK exclusive hidden safety locks and manual single-point lock release
- Auto activated Double Lock Safety System incl cable break lock

- All cables hidden in Columns & Cross Tubes
- Folding Ramps can be easily removed
- Only 100mm concrete thickness required (minimum)
- Steel Jack Tray Included
- Four Plastic Drip Trays Included
- Oil and floor mounting bolts included.
- Optional jacking beam
- Optional Caster kit
- European CE Safety Certified
- Full 2 year warranty