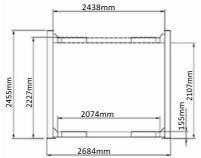

| Model 408-P                |   | 4-Post Parking Lift          |
|----------------------------|---|------------------------------|
| Lifting Capacity           |   | 3500kg                       |
| Lifting Time               |   | 83s(110V)/38s(220V)          |
| Overall Length (Inc Ramps) | A | 5265mm (207 1/4")            |
| Overall Length (No Ramps)  |   | 4415mm (173 7/8")            |
| Overall Width              | C | 2684mm (105 5/8")            |
| Width Between Posts        |   | 2438mm (96")                 |
| Max.Lifting Height         | E | 1872mm (73 3/4")             |
| Overall Height             |   | 2105mm (82 7/8")             |
| Minimum Height             | G | 155mm (6 1/8")               |
| Max.Underneath Height      |   | 1752mm (69")                 |
| Drive-Thru Clearance       | I | 2074mm(81 5/8")              |
| Width Between Runways      |   | 940mm (37")                  |
| Outside Edge of Runways    | K | 1890mm(74 3/8")              |
| Gross Weight               |   | 747kg                        |
| Motor                      |   | 1.5HP 110V/3.0HP 220V        |
| QTY of Container           |   | 12 Units/20'GP 24Units/40'GP |
| Packing Dimension          |   | 4400 X 506 X 780mm           |