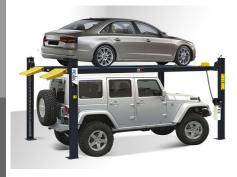

## Peak P-408P

3500kg 4 Post Parking Lift

## Peak P-408HP

## 3500kg High lift 4 Post Parking Lift

## Peak P-409HP

### 4000kg Large 4 Post Parking Lift