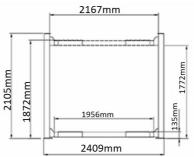

| Model 407-P                |   | 4-Post Parking Lift         |
|----------------------------|---|-----------------------------|
| Lifting Capacity           |   | 3000kg                      |
| Lifting Time               |   | 68s(110V)/31s(220V)         |
| Overall Length (Inc Ramps) | A | 4720mm (185 7/8")           |
| Overall Length (No Ramps)  |   | 3877mm (152 5/8")           |
| Overall Width              | C | 2409mm (94 7/8")            |
| Width Between Posts        |   | 2167mm (85 3/8")            |
| Max.Lifting Height         | E | 1872mm (73 3/4")            |
| Overall Height             |   | 2105mm (82 7/8")            |
| Minimum Height             | G | 135mm (5 3/8")              |
| Max.Underneath Height      |   | 1772mm (69 3/4")            |
| Drive-Thru Clearance       | I | 1956mm(77")                 |
| Width Between Runways      |   | 940mm (37")                 |
| Outside Edge of Runways    | К | 1890mm(74 3/8")             |
| Gross Weight               |   | 654kg                       |
| Motor                      |   | 1.5HP 110V /3.0HP 220V      |
| QTY of Container           |   | 12Units/20'GP 36Units/40'GP |
| Packing Dimension          |   | 3811X 506 X 780mm           |