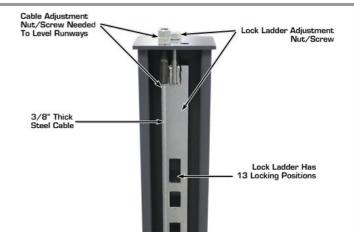

### **FEATURES**

- Peak Car Stacker Parking lifts are a true space-saver.
- About the size of a typical parking space, this lift doubles nicely as a residential / commercial parking lift.
- Adjustable locking ladders for perfect levelling
- Power Unit & lock release can be positioned on any corner
- Double-"S" shape columns to increase the columns strength
- PEAK exclusive hidden safety locks and manual single-point lock release
- Auto activated Double Lock Safety System incl cable break lock