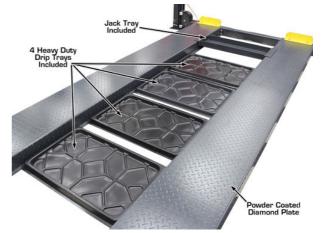

- All cables hidden in Columns & Cross Tubes
- Folding Ramps can be easily removed
- Only 100mm concrete thickness required (minimum)
- Steel Jack Tray Included
- Four Plastic Drip Trays Included
- Oil and floor mounting bolts included.
- Optional jacking beam
- Optional Caster kit
- European CE Safety Certified
- Full 2 year warranty