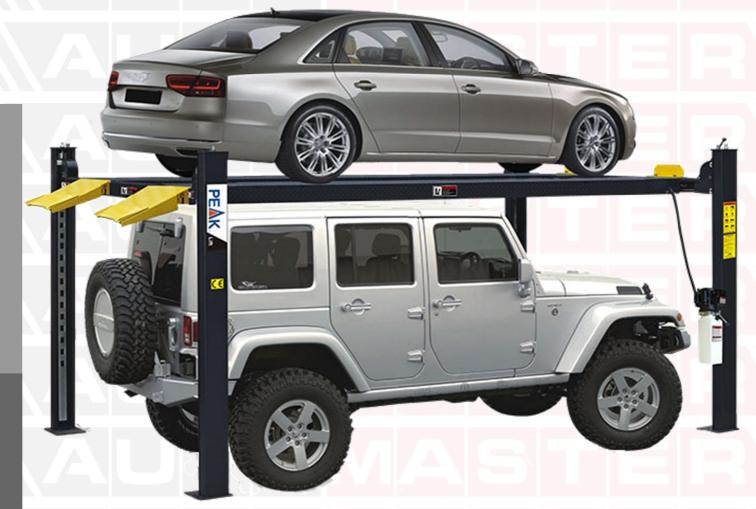

### **FEATURES**

- Peak Car Stacker Parking lifts are a true space-saver.
- About the size of a typical parking space, this lift doubles nicely as a residential / commercial parking lift.
- Adjustable locking ladders for perfect levelling
- Power Unit & lock release can be positioned on any corner
- Double-"S" shape columns to increase the columns strength
- PEAK exclusive hidden safety locks and manual single-point lock release
- Auto activated Double Lock Safety System incl cable break lock

- All cables hidden in Columns & Cross Tubes
- Folding Ramps can be easily removed
- Only 100mm concrete thickness required (minimum)
- Steel Jack Tray Included
- Four Plastic Drip Trays Included
- Oil and floor mounting bolts included.
- Optional jacking beam
- Optional Caster kit
- European CE Safety Certified
- Full 2 year warranty