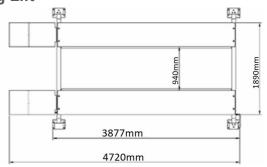

| Model 407-P                |   | 4-Post Parking Lift         |
|----------------------------|---|-----------------------------|
| Lifting Capacity           |   | 3000kg                      |
| Lifting Time               |   | 68s(110V)/31s(220V)         |
| Overall Length (Inc Ramps) | A | 4720mm (185 7/8")           |
| Overall Length (No Ramps)  |   | 3877mm (152 5/8")           |
| Overall Width              | C | 2409mm (94 7/8")            |
| Width Between Posts        |   | 2167mm (85 3/8")            |
| Max.Lifting Height         | E | 1872mm (73 3/4")            |
| Overall Height             |   | 2105mm (82 7/8")            |
| Minimum Height             | G | 135mm (5 3/8")              |
| Max.Underneath Height      |   | 1772mm (69 3/4")            |
| Drive-Thru Clearance       | I | 1956mm(77")                 |
| Width Between Runways      |   | 940mm (37")                 |
| Outside Edge of Runways    | К | 1890mm(74 3/8")             |
| Gross Weight               |   | 654kg                       |
| Motor                      |   | 1.5HP 110V /3.0HP 220V      |
| QTY of Container           |   | 12Units/20'GP 36Units/40'GP |
| Packing Dimension          |   | 3811X 506 X 780mm           |