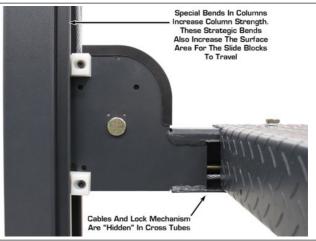

### **FEATURES**

- Peak Car Stacker Parking lifts are a true space-saver.
- About the size of a typical parking space, this lift doubles nicely as a residential / commercial parking lift.
- Adjustable locking ladders for perfect levelling
- Power Unit & lock release can be positioned on any corner
- Double-"S" shape columns to increase the columns strength
- PEAK exclusive hidden safety locks and manual single-point lock release
- Auto activated Double Lock Safety System incl cable break lock

- All cables hidden in Columns & Cross Tubes
- Folding Ramps can be easily removed
- Only 100mm concrete thickness required (minimum)
- Steel Jack Tray Included
- Four Plastic Drip Trays Included
- Oil and floor mounting bolts included.
- Optional jacking beam
- Optional Caster kit
- European CE Safety Certified
- Full 2 year warranty