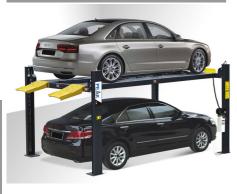

## Peak P-408P

3500kg 4 Post Parking Lift

## Peak P-408HP

## 3500kg High lift 4 Post Parking Lift