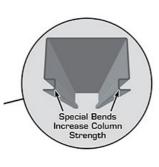

### **FEATURES**

- Peak Car Stacker Parking lifts are a true space-saver.
- About the size of a typical parking space, this lift doubles nicely as a residential / commercial parking lift.
- Adjustable locking ladders for perfect levelling
- Power Unit & lock release can be positioned on any corner
- Double-"S" shape columns to increase the columns strength
- PEAK exclusive hidden safety locks and manual single-point lock release
- Auto activated Double Lock Safety System incl cable break lock