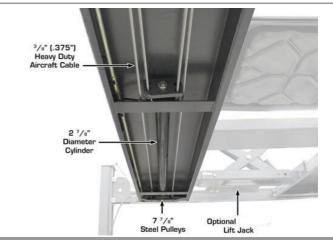

- All cables hidden in Columns & Cross Tubes
- Folding Ramps can be easily removed
- Only 100mm concrete thickness required (minimum)
- Steel Jack Tray Included
- Four Plastic Drip Trays Included
- Oil and floor mounting bolts included.
- Optional jacking beam
- Optional Caster kit
- European CE Safety Certified
- Full 2 year warranty