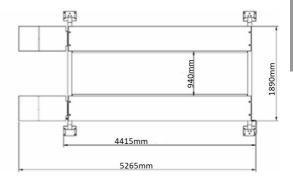

|   | 4-Post Parking Lift         |
|---|-----------------------------|
|   | 3500kg                      |
|   | 83s(110V)/38s(220V)         |
| Α | 5265mm (207 1/4")           |
| В | 4415mm (173 7/8")           |
| C | 2684mm (105 5/8")           |
|   | 2438mm (96")                |
| E | 2227mm (87 3/4")            |
|   | 2455mm (96 5/8")            |
| G | 155mm (6 1/8")              |
|   | 2107mm (83")                |
| I | 2074mm(81 5/8")             |
| J | 940mm (37")                 |
| K | 1890mm(74 3/8")             |
|   | 773kg                       |
|   | 1.5HP 110V/2.0HP 220V       |
|   | 12Units/20'GP 24Units/40'GP |
|   | 4400 X 540 X 750mm          |
|   | B C D E F G H I             |

| Model 408-P                |   | 4-Post Parking Lift          |
|----------------------------|---|------------------------------|
| Lifting Capacity           |   | 3500kg                       |
| Lifting Time               |   | 83s(110V)/38s(220V)          |
| Overall Length (Inc Ramps) | A | 5265mm (207 1/4")            |
| Overall Length (No Ramps)  |   | 4415mm (173 7/8")            |
| Overall Width              | C | 2684mm (105 5/8")            |
| Width Between Posts        |   | 2438mm (96")                 |
| Max.Lifting Height         | E | 1872mm (73 3/4")             |
| Overall Height             |   | 2105mm (82 7/8")             |
| Minimum Height             | G | 155mm (6 1/8")               |
| Max.Underneath Height      |   | 1752mm (69")                 |
| Drive-Thru Clearance       | I | 2074mm(81 5/8")              |
| Width Between Runways      |   | 940mm (37")                  |
| Outside Edge of Runways    | K | 1890mm(74 3/8")              |
| Gross Weight               |   | 747kg                        |
| Motor                      |   | 1.5HP 110V/3.0HP 220V        |
| QTY of Container           |   | 12 Units/20'GP 24Units/40'GP |
| Packing Dimension          |   | 4400 X 506 X 780mm           |