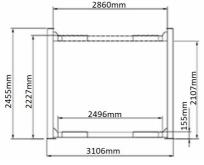

| Model 409-HP               |   | 4-Post Parking Lift         |
|----------------------------|---|-----------------------------|
| Lifting Capacity           |   | 4000kg                      |
| Lifting Time               |   | 122s(110V)/67s(220V)        |
| Overall Length (Inc Ramps) | Α | 5965mm (234 7/8")           |
| Overall Length (No Ramps)  | В | 5115mm (201 3/8")           |
| Overall Width              | С | 3106mm (122 1/4")           |
| Width Between Posts        | D | 2860mm (112 5/8")           |
| Max.Lifting Height         | E | 2227mm (87 3/4")            |
| Overall Height             | F | 2455mm (96 5/8")            |
| Minimum Height             | G | 155mm (6 1/8")              |
| Max.Underneath Height      | Н | 2107mm (83")                |
| Drive-Thru Clearance       | I | 2496mm (98 1/4")            |
| Width Between Runways      |   | 1077mm (42 3/8")            |
| Outside Edge of Runways    | К | 2093mm (82 3/8")            |
| Gross Weight               |   | 904kg                       |
| Motor                      |   | 1.5HP 110V/3.0HP 220V       |
| QTY of Container           |   | 12Units/20'GP 24Units/40'GP |
| Packing Dimension          |   | 5100 X 560 X 770mm          |