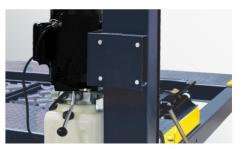

## **OPTIONAL PARTS**

**Optional** plastic oil tray (Kits No.: 40806), 1set 4pcs.

**Optional** storage wave panel (Kits No. 40812)

**Optional** Motor protect cover for outdoor installation (Kits No.: 40810) with emergency stop switch.