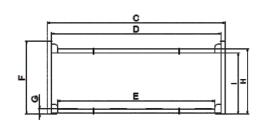

#### **SPECIFICATIONS**

| Model   | Lifting<br>Capacity  |     | A                                | В                                       | C                     | D                           | E                         | F                 | G                | F | 1                                          | <u> </u>                               |                                             | J                           | K                                             | L                                        |                     |                                     |
|---------|----------------------|-----|----------------------------------|-----------------------------------------|-----------------------|-----------------------------|---------------------------|-------------------|------------------|---|--------------------------------------------|----------------------------------------|---------------------------------------------|-----------------------------|-----------------------------------------------|------------------------------------------|---------------------|-------------------------------------|
|         |                      |     | Overall<br>Length<br>(Inc.Ramps) | Overall<br>Length<br>(No Inc.<br>Ramps) | Overall<br>Width      | Width<br>Between<br>Columns | Drive<br>Through<br>Width | Overall<br>Height | Minmum<br>Height |   | Max. lock<br>height to<br>top of<br>runway | Max.<br>height<br>underneath<br>runway | Max. lock<br>height<br>underneath<br>runway | Width<br>Between<br>Runways | Overall<br>width<br>of single<br>parking unit | Width<br>Between<br>two parking<br>units | Gross<br>Weight     | Motor<br>Power                      |
| 409-DP  | 4000kg<br>(9,000lbs) | 47S | 5265mm<br>(207 9/32")            | 4415mm<br>(173 13/16")                  |                       |                             |                           |                   |                  |   |                                            |                                        |                                             | 940mm<br>(37")              | 1890mm<br>(74 13/32")                         | 550mm<br>(21 21/32")                     | 1275kg<br>(2810lbs) | 2.0HP/3.0HP<br>220V Single<br>Phase |
| 409-DPX | 4000kg<br>(9,000lbs) | 57S | 5965mm<br>(234 27/32")           | 5115mm<br>(201 3/8")                    | 5120mm<br>(201 9/16") |                             |                           |                   |                  |   |                                            |                                        |                                             | 940mm<br>(37")              | 1890mm<br>(74 13/32")                         | 550mm<br>(21 21/32")                     | 1425kg<br>(3142lbs) | 2.0HP/3.0HP<br>220V Single<br>Phase |