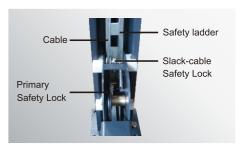

### **FEATURES**

- Lifting capacity: 4000kg(9,000lbs), max. car weight:2800kg (6,000lbs).
- Low profile design, minimum platform height only 155mm(6 3/32").
- Both primary & slack-cable safety devices as standard.
- Exclusive: hidden safety locks and manual single-point safety release.
- Exclusive: Foldable drive-on ramps come as standard of 4 units.

## **EXCLUSIVE FEATURES**

Hidden locks and manual single-point safety release.

Special structure design to allow back-to-back installation.

Double safety locks provide additional safety

90° degree motor installing plate