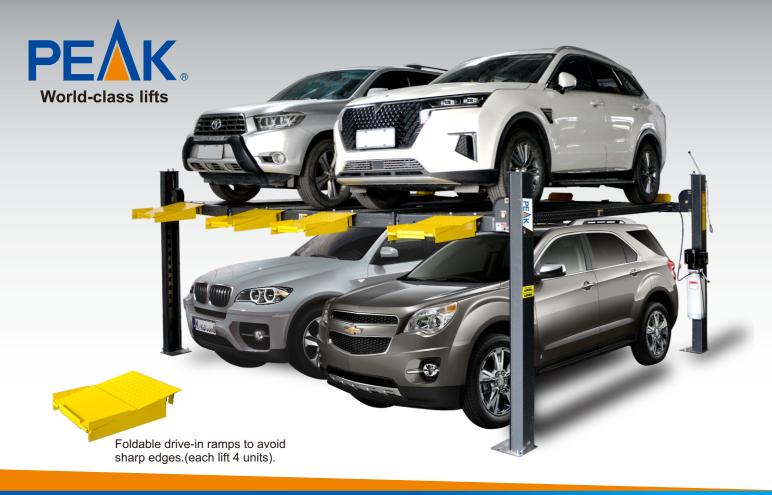

# **MODEL 409-DP 409-DPX**

The new creations are real space masters. They max your garage and creat four comfortable parking spaces. Low profile design, so easy to drive in and park on. 409-DPX is a wider and higher model than 409-DP.

### **FEATURES**

- Lifting capacity: 4000kg(9,000lbs), max. car weight:2800kg (6,000lbs).
- Low profile design, minimum platform height only 155mm(6 3/32").
- Both primary & slack-cable safety devices as standard.
- Exclusive: hidden safety locks and manual single-point safety release.
- Exclusive: Foldable drive-on ramps come as standard of 4 units.

- Exclusive: Ingenious designs to minimize the package size, reduces the transportation charge and storage cost.
- Exclusive: Double- Shaped columns for increased strength.
- Non-slip diamond platforms.
- Adjustable multiple safety ladders.