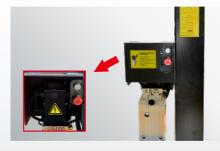

## **OPTIONAL PARTS**

**Optional** plastic oil tray (Kits No.: 40806), 1set 4pcs.

**Optional** storage wave panel (Kits No. 40812)

**Optional** Motor protect cover for outdoor installation (Kits No.: 40810) with emergency stop switch.