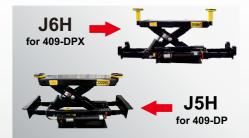

**Optional** Slider jack with handle pump incl. 1.5" and 2.5" extension adapters.

Distributed By:

PEAK CORPORATION http://www.peaklift.cn