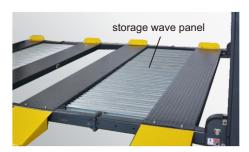

## **OPTIONAL PARTS**

**Optional** plastic oil tray (Kits No.: 40806), 1set 4pcs.

**Optional** storage wave panel (Kits No. 40812)

**Optional** Motor protect cover for outdoor installation (Kits No.: 40810) with emergency stop switch.