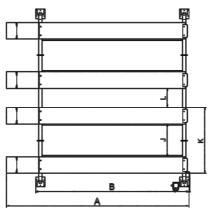

#### **SPECIFICATIONS**

| Model   | Lifting<br>Capacity  |     | A                                | В                                       | C                     | D                           | E                         | F                 | G                | F | 1                                          | <u> </u>                               |                                             | J                           | K                                             | L                                        |                     |                                     |
|---------|----------------------|-----|----------------------------------|-----------------------------------------|-----------------------|-----------------------------|---------------------------|-------------------|------------------|---|--------------------------------------------|----------------------------------------|---------------------------------------------|-----------------------------|-----------------------------------------------|------------------------------------------|---------------------|-------------------------------------|
|         |                      |     | Overall<br>Length<br>(Inc.Ramps) | Overall<br>Length<br>(No Inc.<br>Ramps) | Overall<br>Width      | Width<br>Between<br>Columns | Drive<br>Through<br>Width | Overall<br>Height | Minmum<br>Height |   | Max. lock<br>height to<br>top of<br>runway | Max.<br>height<br>underneath<br>runway | Max. lock<br>height<br>underneath<br>runway | Width<br>Between<br>Runways | Overall<br>width<br>of single<br>parking unit | Width<br>Between<br>two parking<br>units | Gross<br>Weight     | Motor<br>Power                      |
| 409-DP  | 4000kg<br>(9,000lbs) | 47S | 5265mm<br>(207 9/32")            | 4415mm<br>(173 13/16")                  |                       |                             |                           |                   |                  |   |                                            |                                        |                                             | 940mm<br>(37")              | 1890mm<br>(74 13/32")                         | 550mm<br>(21 21/32")                     | 1275kg<br>(2810lbs) | 2.0HP/3.0HP<br>220V Single<br>Phase |
| 409-DPX | 4000kg<br>(9,000lbs) | 57S | 5965mm<br>(234 27/32")           | 5115mm<br>(201 3/8")                    | 5120mm<br>(201 9/16") |                             |                           |                   |                  |   |                                            |                                        |                                             | 940mm<br>(37")              | 1890mm<br>(74 13/32")                         | 550mm<br>(21 21/32")                     | 1425kg<br>(3142lbs) | 2.0HP/3.0HP<br>220V Single<br>Phase |