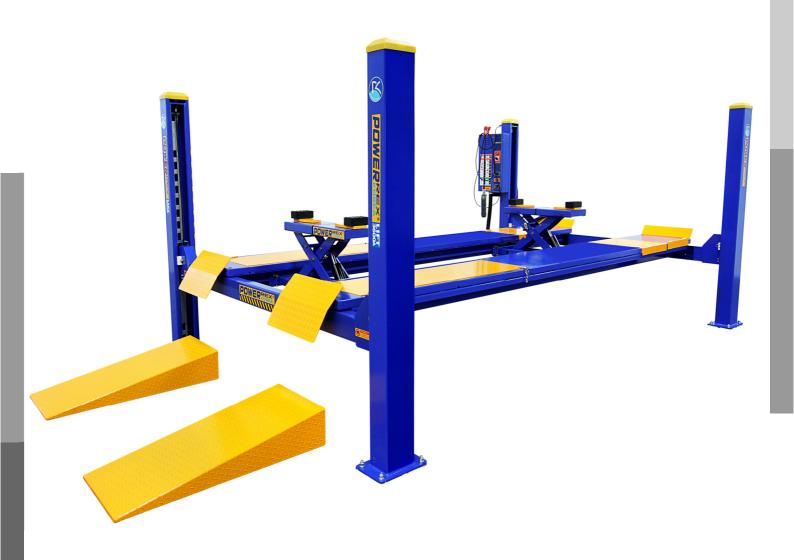

## Powerrex SL-3600A

4500kg 4 Post Wheel Alignment Hoist

#### 4500kg 4 Post Wheel Alignment Hoist

| SPECIFICATIONS             |                      |
|----------------------------|----------------------|
| Capacity                   | 4500KG               |
| Max lift height            | 1800mm               |
| Min Height                 | 235mm                |
| Lifting Time (approx)      | 45-55 Sec            |
| Width between columns      | 2734mm               |
| Runway length              | 4600mm               |
| Runway width               | 575mm                |
| Total width not incl motor | 3370mm               |
| Ramp length                | 1200mm               |
| Total length incl ramps    | 6075mm               |
| Weight                     | 1880kg               |
| Power supply               | 230V 1PH or 380V 3Ph |

Includes 2 x jacking beams operated by switches mounted on each side of the jacking beams or from the remote control

#### **FEATURES**

- SL-3600A 4500kg Powerrex Korea lift is 100% Made in Korea.
- Multiple position turn table recesses
- Multi-directional lockable rear slip plates
- 2 x rolling jacking beams powered by the main hydraulic pump of the lift there is no need to run pneumatic air lines to the jacking beams.
- Operation is a simple single button to go up and lock button to rest the lift onto the locks. Lower button raises the lift off the locks and lowers the lift.
- Low profile of 235mm from the ground and fitted with 1200mm long drive on ramps to accommodate low vehicles.
- Double lock safety system is automatically activated as the lift is raised and includes a cable brakeage emergency locking system should there be failure
- Electrically operated unlocking system is automatically operated by simply pushing the down button on the control panel or remote control. No pneumatic supply is required.
- Adjustable locking ladders in each post enable simple levelling of the lift and ensure all 4 corners of the lift are locked.
- 575mm Wide and 4600mm long runways to accommodate small and large vehicles
- 4500kg max lifting capacity
- "Suitable to lift low, large & small cars, vans, 4x4 & utes etc..
- Top quality motor & pump unit
- Aus/NZ safety certified
- Full 2 year warranty