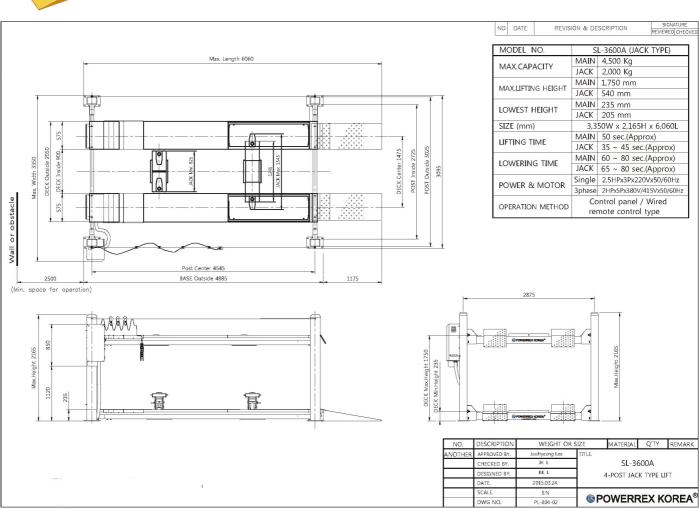

#### 4500kg 4 Post Wheel Alignment Hoist

| SPECIFICATIONS             |                      |
|----------------------------|----------------------|
| Capacity                   | 4500KG               |
| Max lift height            | 1800mm               |
| Min Height                 | 235mm                |
| Lifting Time (approx)      | 45-55 Sec            |
| Width between columns      | 2734mm               |
| Runway length              | 4600mm               |
| Runway width               | 575mm                |
| Total width not incl motor | 3370mm               |
| Ramp length                | 1200mm               |
| Total length incl ramps    | 6075mm               |
| Weight                     | 1880kg               |
| Power supply               | 230V 1PH or 380V 3Ph |