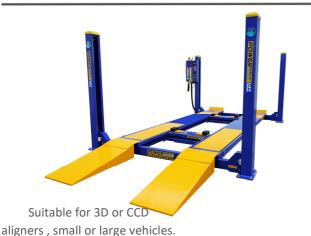

## Powerrex SL-3600A

4500kg 4 Post Wheel Alignment Hoist

#### 4500kg 4 Post Wheel Alignment Hoist

| SPECIFICATIONS             |                      |
|----------------------------|----------------------|
| Capacity                   | 4500KG               |
| Max lift height            | 1800mm               |
| Min Height                 | 235mm                |
| Lifting Time (approx)      | 45-55 Sec            |
| Width between columns      | 2734mm               |
| Runway length              | 4600mm               |
| Runway width               | 575mm                |
| Total width not incl motor | 3370mm               |
| Ramp length                | 1200mm               |
| Total length incl ramps    | 6075mm               |
| Weight                     | 1880kg               |
| Power supply               | 230V 1PH or 380V 3Ph |

#### **FEATURES**

- SL-3600A 4500kg Powerrex Korea lift is 100% Made in Korea.
- Multiple position turn table recesses
- Multi-directional lockable rear slip plates
- 2 x rolling jacking beams powered by the main hydraulic pump of the lift there is no need to run pneumatic air lines to the jacking beams.
- Operation is a simple single button to go up and lock button to rest the lift onto the locks. Lower button raises the lift off the locks and lowers the lift.
- Low profile of 235mm from the ground and fitted with 1200mm long drive on ramps to accommodate low vehicles.
- Double lock safety system is automatically activated as the lift is raised and includes a cable brakeage emergency locking system should there be failure
- Electrically operated unlocking system is automatically operated by simply pushing the down button on the control panel or remote control. No pneumatic supply is required.
- Adjustable locking ladders in each post enable simple levelling of the lift and ensure all 4 corners of the lift are locked.
- 575mm Wide and 4600mm long runways to accommodate small and large vehicles
- 4500kg max lifting capacity
- "Suitable to lift low, large & small cars, vans, 4x4 & utes etc..
- Top quality motor & pump unit
- Aus/NZ safety certified
- Full 2 year warranty