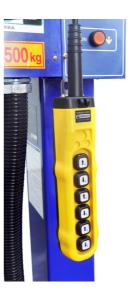

om the ground and fitted with 1200mm long drive on ramps to accommodate low vehicles.
- Double lock safety system is automatically activated as the lift is raised and includes a cable brakeage emergency locking system should there be failure
- Electrically operated unlocking system is automatically operated by simply pushing the down button on the control panel or remote control. No pneumatic supply is required.
- Adjustable locking ladders in each post enable simple levelling of the lift and ensure all 4 corners of the lift are locked.
- 575mm Wide and 4600mm long runways to accommodate small and large vehicles
- 4500kg max lifting capacity
- "Suitable to lift low, large & small cars, vans, 4x4 & utes etc..
- Top quality motor & pump unit
- Aus/NZ safety certified
- Full 2 year warranty



6 Button remote control



3 button control panel

## Powerrex SL-3600A

# SERVICE OUR VICE-GRIP GUARANTEE If you're not happy, we replace or refund in full.

#### 4500kg 4 Post Wheel Alignment Hoist