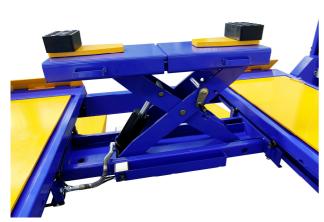

Includes 2 x jacking beams operated by switches mounted on each side of the jacking beams or from the remote control

#### **FEATURES**

- SL-3600A 4500kg Powerrex Korea lift is 100% Made in Korea.
- Multiple position turn table recesses
- Multi-directional lockable rear slip plates
- 2 x rolling jacking beams powered by the main hydraulic pump of the lift there is no need to run pneumatic air lines to the jacking beams.
- Operation is a simple single button to go up and lock button to rest the lift onto the locks. Lower button raises the lift off the locks and lowers the lift.
- Low profile of 235mm from the ground and fitted with 1200mm long drive on ramps to accommodate low vehicles.
- Double lock safety system is automatically activated as the lift is raised and includes a cable brakeage emergency locking system should there be failure
- Electrically operated unlocking system is automatically operated by simply pushing the down button on the control panel or remote control. No pneumatic supply is required.
- Adjustable locking ladders in each post enable simple levelling of the lift and ensure all 4 corners of the lift are locked.
- 575mm Wide and 4600mm long runways to accommodate small and large vehicles
- 4500kg max lifting capacity
- "Suitable to lift low, large & small cars, vans, 4x4 & utes etc..
- Top quality motor & pump unit
- Aus/NZ safety certified
- Full 2 year warranty