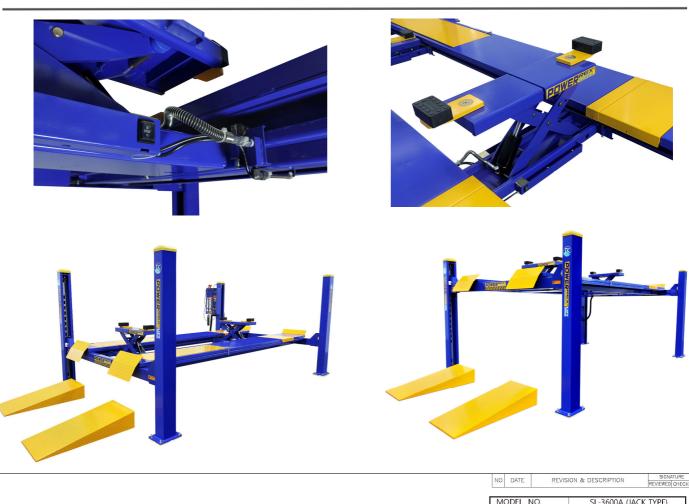

Includes 2 x jacking beams operated by switches mounted on each side of the jacking beams or from the remote control

#### **FEATURES**

- SL-3600A 4500kg Powerrex Korea lift is 100% Made in Korea.
- Multiple position turn table recesses
- Multi-directional lockable rear slip plates
- 2 x rolling jacking beams powered by the main hydraulic pump of the lift there is no need to run pneumatic air lines to the jacking beams.
- Operation is a simple single button to go up and lock button to rest the lift onto the locks. Lower button raises the lift off the locks and lowers the lift.
- Low profile of 235mm from the ground and fitted with 1200mm long drive on ramps to accommodate low vehicles.
- Double lock safety system is automatically activated as the lift is raised and includes a cable brakeage emergency locking system should there be failure
- Electrically operated unlocking system is automatically operated by simply pushing the down button on the control panel or remote control. No pneumatic supply is required.
- Adjustable locking ladders in each post enable simple levelling of the lift and ensure all 4 corners of the lift are locked.
- 575mm Wide and 4600mm long runways to accommodate small and large vehicles
- 4500kg max lifting capacity
- "Suitable to lift low, large & small cars, vans, 4x4 & utes etc..
- Top quality motor & pump unit
- Aus/NZ safety certified
- Full 2 year warranty

6 Button remote control

3 button control panel