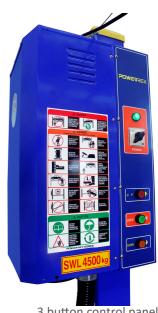

th 1200mm long drive on ramps to accommodate low vehicles.
- Double lock safety system is automatically activated as the lift is raised and includes a cable brakeage emergency locking system should there be failure
- Electrically operated unlocking system is automatically operated by simply pushing the down button on the control panel or remote control. No pneumatic supply is required.
- Adjustable locking ladders in each post enable simple levelling of the lift and ensure all 4 corners of the lift are locked.
- 575mm Wide and 4600mm long runways to accommodate small and large vehicles
- 4500kg max lifting capacity
- "Suitable to lift low, large & small cars, vans, 4x4 & utes etc..
- Top quality motor & pump unit
- Aus/NZ safety certified
- Full 2 year warranty



6 Button remote control



3 button control panel

## Powerrex SL-3600A

# SERVICE OUR VICE-GRIP GUARANTEE If you're not happy, we replace or refund in full.

#### 4500kg 4 Post Wheel Alignment Hoist