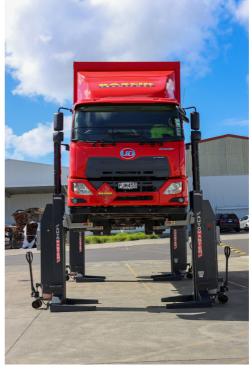

## **Automaster AM-9685YW**

8500kg Wireless Mobile Column Lift

#### **FEATURES**

- 8.5-tonne capacity per column
- Operation can be controlled from any columns touch screen control panel.
- 2 to 12 columns can be linked together with wireless communication
- Suitable for lifting trucks, van, buses, forklifts, utes, fork end loaders & 4x4's etc..
- Each heavy duty mobile column is DC motor powered, equipped with a set of rechargeable batteries & wireless communication.
- Columns can also be connected with cables for wired communication.
- The hydraulic pallet jack system on each column, allows for unparalleled freedom of movement.
- Advanced system with automatic lifting/lowering speed variety ensures synchronization of all columns during lifting/ lowering phase.
- Adjustable forks to accommodate different tyre diameters
- Double-safety guaranteed by both hydraulic flow control and mechanical locking system
- Automatic stop if any column has >50mm height difference
- European CE Safety Certified
- Full 2 year warranty

#### 8500kg Wireless Mobile Column Lift

| SPECIFICATIONS        |                            |
|-----------------------|----------------------------|
| Capacity per column   | 8500KG                     |
| Lifting stroke        | 1700mm                     |
| Max Height            | 3730mm                     |
| Lifting Time (approx) | 120sec                     |
| Weight                | 810kg                      |
| Power supply          | 230V 1PH (battery charger) |
| Motor power           | 24V DC                     |
| Warranty              | 2 years                    |