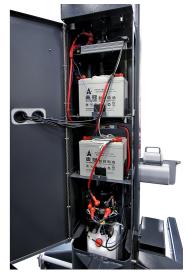

Adjustable wheel tines for small to large diameter wheels

Width between forks 240-624 mm

Mechanical auto activating safety lock system

230V Built in Battery Charger 2 x Batteries

12V DC - 280AH - 650CCA