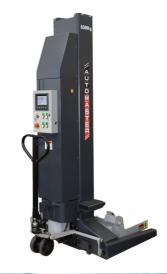

#### 8500kg Wireless Mobile Column Lift

Full control of all linked columns via control panel & LCD touch screen .

Columns can be controlled from any column.

Adjustable wheel tines for small to large diameter wheels

Width between forks 240-624 mm

Mechanical auto activating safety lock system

230V Built in Battery Charger 2 x Batteries

12V DC - 280AH - 650CCA