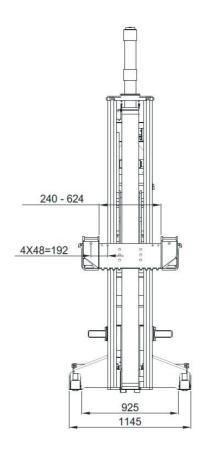

#### 8500kg Wireless Mobile Column Lift

| SPECIFICATIONS        |                            |
|-----------------------|----------------------------|
| Capacity per column   | 8500KG                     |
| Lifting stroke        | 1700mm                     |
| Max Height            | 3730mm                     |
| Lifting Time (approx) | 120sec                     |
| Weight                | 810kg                      |
| Power supply          | 230V 1PH (battery charger) |
| Motor power           | 24V DC                     |
| Warranty              | 2 years                    |

Adjustable wheel tines for small to large diameter wheels

Width between forks 240-624 mm

Mechanical auto activating safety lock system

230V Built in Battery Charger 2 x Batteries

12V DC - 280AH - 650CCA