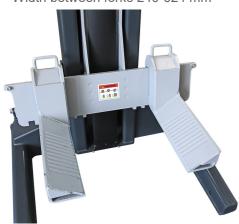

Adjustable wheel tines for small to large diameter wheels

Width between forks 240-624 mm

Mechanical auto activating safety lock system

230V Built in Battery Charger 2 x Batteries

12V DC - 280AH - 650CCA