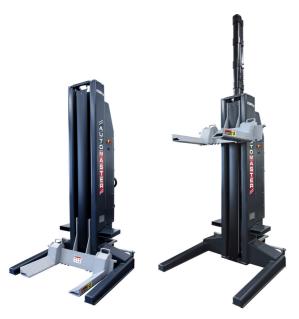

## **Automaster AM-9685YW**

8500kg Wireless Mobile Column Lift

#### **FEATURES**

- 8.5-tonne capacity per column
- Operation can be controlled from any columns touch screen control panel.
- 2 to 12 columns can be linked together with wireless communication
- Suitable for lifting trucks, van, buses, forklifts, utes, fork end loaders & 4x4's etc..
- Each heavy duty mobile column is DC motor powered, equipped with a set of rechargeable batteries & wireless communication.
- Columns can also be connected with cables for wired communication.
- The hydraulic pallet jack system on each column, allows for unparalleled freedom of movement.
- Advanced system with automatic lifting/lowering speed variety ensures synchronization of all columns during lifting/ lowering phase.
- Adjustable forks to accommodate different tyre diameters
- Double-safety guaranteed by both hydraulic flow control and mechanical locking system
- Automatic stop if any column has >50mm height difference
- European CE Safety Certified
- Full 2 year warranty