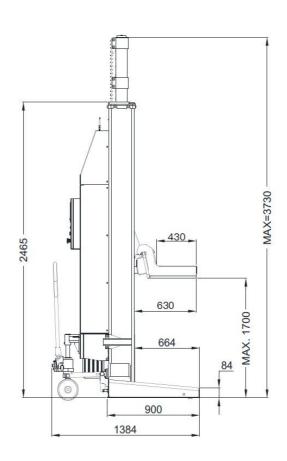

#### 8500kg Wireless Mobile Column Lift

| SPECIFICATIONS        |                            |
|-----------------------|----------------------------|
| Capacity per column   | 8500KG                     |
| Lifting stroke        | 1700mm                     |
| Max Height            | 3730mm                     |
| Lifting Time (approx) | 120sec                     |
| Weight                | 810kg                      |
| Power supply          | 230V 1PH (battery charger) |
| Motor power           | 24V DC                     |
| Warranty              | 2 years                    |