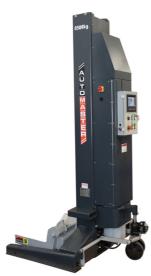

## **Automaster AM-9685YW**

8500kg Wireless Mobile Column Lift

#### 8500kg Wireless Mobile Column Lift

| SPECIFICATIONS        |                            |
|-----------------------|----------------------------|
| Capacity per column   | 8500KG                     |
| Lifting stroke        | 1700mm                     |
| Max Height            | 3730mm                     |
| Lifting Time (approx) | 120sec                     |
| Weight                | 810kg                      |
| Power supply          | 230V 1PH (battery charger) |
| Motor power           | 24V DC                     |
| Warranty              | 2 years                    |

#### **FEATURES**

- 8.5-tonne capacity per column
- Operation can be controlled from any columns touch screen control panel.
- 2 to 12 columns can be linked together with wireless communication
- Suitable for lifting trucks, van, buses, forklifts, utes, fork end loaders & 4x4's etc..
- Each heavy duty mobile column is DC motor powered, equipped with a set of rechargeable batteries & wireless communication.
- Columns can also be connected with cables for wired communication.
- The hydraulic pallet jack system on each column, allows for unparalleled freedom of movement.
- Advanced system with automatic lifting/lowering speed variety ensures synchronization of all columns during lifting/ lowering phase.
- Adjustable forks to accommodate different tyre diameters
- Double-safety guaranteed by both hydraulic flow control and mechanical locking system
- Automatic stop if any column has >50mm height difference
- European CE Safety Certified
- Full 2 year warranty