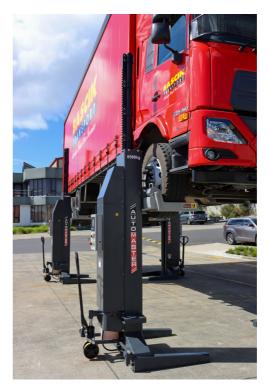

## **Automaster AM-9685YW**

8500kg Wireless Mobile Column Lift

#### **FEATURES**

- 8.5-tonne capacity per column
- Operation can be controlled from any columns touch screen control panel.
- 2 to 12 columns can be linked together with wireless communication
- Suitable for lifting trucks, van, buses, forklifts, utes, fork end loaders & 4x4's etc..
- Each heavy duty mobile column is DC motor powered, equipped with a set of rechargeable batteries & wireless communication.
- Columns can also be connected with cables for wired communication.
- The hydraulic pallet jack system on each column, allows for unparalleled freedom of movement.
- Advanced system with automatic lifting/lowering speed variety ensures synchronization of all columns during lifting/ lowering phase.
- Adjustable forks to accommodate different tyre diameters
- Double-safety guaranteed by both hydraulic flow control and mechanical locking system
- Automatic stop if any column has >50mm height difference
- European CE Safety Certified
- Full 2 year warranty

#### 8500kg Wireless Mobile Column Lift

| SPECIFICATIONS        |                            |
|-----------------------|----------------------------|
| Capacity per column   | 8500KG                     |
| Lifting stroke        | 1700mm                     |
| Max Height            | 3730mm                     |
| Lifting Time (approx) | 120sec                     |
| Weight                | 810kg                      |
| Power supply          | 230V 1PH (battery charger) |
| Motor power           | 24V DC                     |
| Warranty              | 2 years                    |