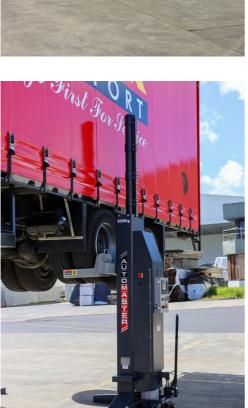

## **Automaster AM-9685YW**

8500kg Wireless Mobile Column Lift

#### 8500kg Wireless Mobile Column Lift

| SPECIFICATIONS        |                            |
|-----------------------|----------------------------|
| Capacity per column   | 8500KG                     |
| Lifting stroke        | 1700mm                     |
| Max Height            | 3730mm                     |
| Lifting Time (approx) | 120sec                     |
| Weight                | 810kg                      |
| Power supply          | 230V 1PH (battery charger) |
| Motor power           | 24V DC                     |
| Warranty              | 2 years                    |

#### **FEATURES**

- 8.5-tonne capacity per column
- Operation can be controlled from any columns touch screen control panel.
- 2 to 12 columns can be linked together with wireless communication
- Suitable for lifting trucks, van, buses, forklifts, utes, fork end loaders & 4x4's etc..
- Each heavy duty mobile column is DC motor powered, equipped with a set of rechargeable batteries & wireless communication.
- Columns can also be connected with cables for wired communication.
- The hydraulic pallet jack system on each column, allows for unparalleled freedom of movement.
- Advanced system with automatic lifting/lowering speed variety ensures synchronization of all columns during lifting/ lowering phase.
- Adjustable forks to accommodate different tyre diameters
- Double-safety guaranteed by both hydraulic flow control and mechanical locking system
- Automatic stop if any column has >50mm height difference
- European CE Safety Certified
- Full 2 year warranty