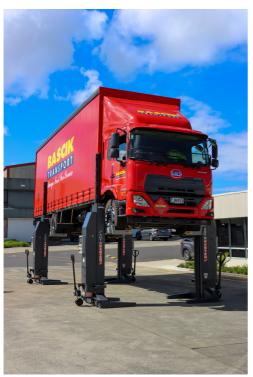

#### **FEATURES**

- 8.5-tonne capacity per column
- Operation can be controlled from any columns touch screen control panel.
- 2 to 12 columns can be linked together with wireless communication
- Suitable for lifting trucks, van, buses, forklifts, utes, fork end loaders & 4x4's etc..
- Each heavy duty mobile column is DC motor powered, equipped with a set of rechargeable batteries & wireless communication.
- Columns can also be connected with cables for wired communication.
- The hydraulic pallet jack system on each column, allows for unparalleled freedom of movement.
- Advanced system with automatic lifting/lowering speed variety ensures synchronization of all columns during lifting/ lowering phase.
- Adjustable forks to accommodate different tyre diameters
- Double-safety guaranteed by both hydraulic flow control and mechanical locking system
- Automatic stop if any column has >50mm height difference
- European CE Safety Certified
- Full 2 year warranty

#### 8500kg Wireless Mobile Column Lift

Full control of all linked columns via control panel & LCD touch screen .

Columns can be controlled from any column.