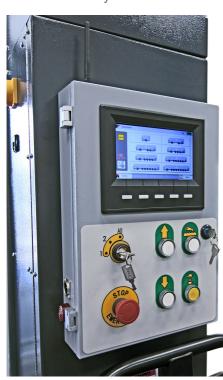

#### 8500kg Wireless Mobile Column Lift

Full control of all linked columns via control panel & LCD touch screen .

Columns can be controlled from any column.