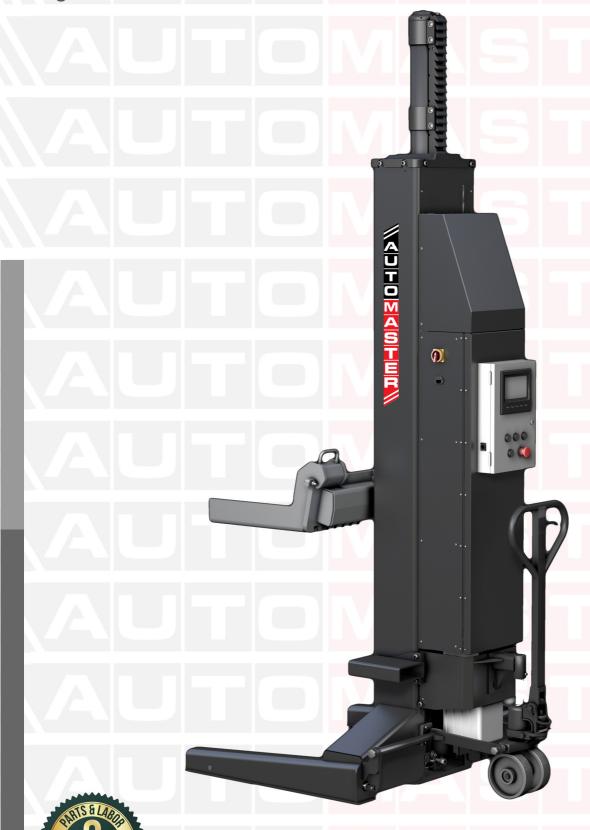

## **Automaster AM-9685YW**

8500kg Wireless Mobile Column Lift

#### 8500kg Wireless Mobile Column Lift

| SPECIFICATIONS        |                            |
|-----------------------|----------------------------|
| Capacity per column   | 8500KG                     |
| Lifting stroke        | 1700mm                     |
| Max Height            | 3730mm                     |
| Lifting Time (approx) | 120sec                     |
| Weight                | 810kg                      |
| Power supply          | 230V 1PH (battery charger) |
| Motor power           | 24V DC                     |
| Warranty              | 2 years                    |

#### **FEATURES**

- 8.5-tonne capacity per column
- Operation can be controlled from any columns touch screen control panel.
- 2 to 12 columns can be linked together with wireless communication
- Suitable for lifting trucks, van, buses, forklifts, utes, fork end loaders & 4x4's etc..
- Each heavy duty mobile column is DC motor powered, equipped with a set of rechargeable batteries & wireless communication.
- Columns can also be connected with cables for wired communication.
- The hydraulic pallet jack system on each column, allows for unparalleled freedom of movement.
- Advanced system with automatic lifting/lowering speed variety ensures synchronization of all columns during lifting/ lowering phase.
- Adjustable forks to accommodate different tyre diameters
- Double-safety guaranteed by both hydraulic flow control and mechanical locking system
- Automatic stop if any column has >50mm height difference
- European CE Safety Certified
- Full 2 year warranty

Adjustable wheel tines for small to large diameter wheels

Width between forks 240-624 mm

Mechanical auto activating safety lock system

230V Built in Battery Charger 2 x Batteries

12V DC - 280AH - 650CCA

#### 8500kg Wireless Mobile Column Lift

Full control of all linked columns via control panel & LCD touch screen .

Columns can be controlled from any column.