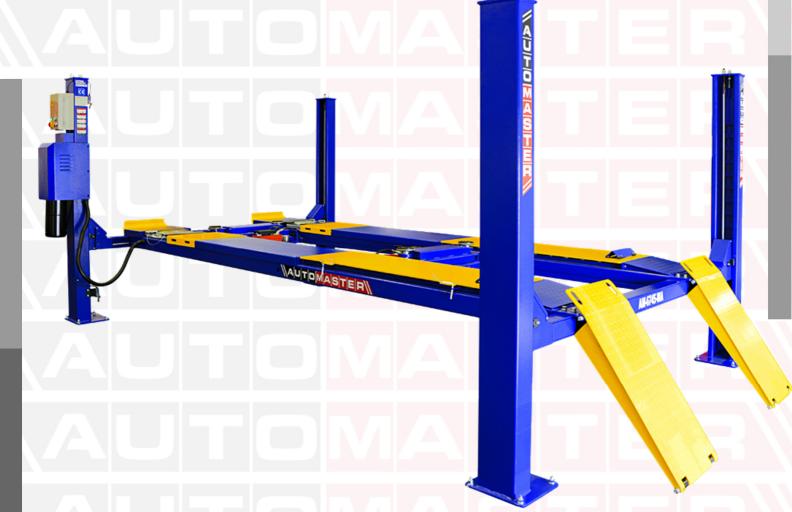

# III AUTO MASTER THE AUTO EQUIPMENT SPECIALISTS

**Automaster AM-6745WA** 

4200kg 4 Post Wheel Alignment Hoist

AUTOMASTER

AUTOMASTER

CE

#### **4200kg 4 Post Wheel Alignment Hoist**

| Suitable for 3D or CCD aligners | , |
|---------------------------------|---|
| small or large vehicles.        |   |

| SPECIFICATIONS             |                      |  |
|----------------------------|----------------------|--|
| Capacity                   | 4200KG               |  |
| Max lift height            | 1800mm               |  |
| Min Height                 | 180mm                |  |
| Lifting Time (approx)      | 50 Sec               |  |
| Width between columns      | 2850mm               |  |
| Runway length              | 4800mm               |  |
| Runway width               | 512mm                |  |
| Total width not incl motor | 3154mm               |  |
| Ramp length                | 975mm                |  |
| Total length               | 5924mm               |  |
| Weight                     | 1500kg               |  |
| Power supply               | 230V 1PH or 380V 3Ph |  |

#### **FEATURES**

- Multiple position turn table recesses
- Multi-directional lockable rear slip plates
- 2 x 2500Kg rolling jacking beams give a wheels free operation for when you need to replace all four tyres or carry out a tyre rotation.
- Low profile of 180mm from the ground and fitted with 975mm long drive on ramps to accommodate low vehicles.
- Double lock safety system is automatically activated as the lift is raised and includes a cable brakeage emergency locking system should there be failure
- Pneumatically operated unlocking system is operated by simply pushing a button on the control panel.
- adjustable locking ladders in each post enable simple levelling of the lift and ensure all 4 corners of the lift are locked.
- 512mm Wide and 4800mm long runways to accommodate small and large vehicles
- 4200kg max lifting capacity
- "Suitable to lift low, large & small cars, vans, 4x4 & utes etc..
- Top quality motor & pump unit
- European CE Safety Certified
- Full 2 year warranty