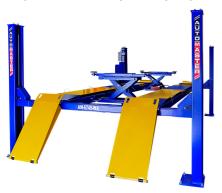

# III AUTO MASTER THE AUTO EQUIPMENT SPECIALISTS

**Automaster AM-6745WA** 

4200kg 4 Post Wheel Alignment Hoist

AUTOMASTER

AUTOMASTER

CE

#### **4200kg 4 Post Wheel Alignment Hoist**

| Suitable for 3D or CCD aligners | , |
|---------------------------------|---|
| small or large vehicles.        |   |

| SPECIFICATIONS             |                      |  |
|----------------------------|----------------------|--|
| Capacity                   | 4200KG               |  |
| Max lift height            | 1800mm               |  |
| Min Height                 | 180mm                |  |
| Lifting Time (approx)      | 50 Sec               |  |
| Width between columns      | 2850mm               |  |
| Runway length              | 4800mm               |  |
| Runway width               | 512mm                |  |
| Total width not incl motor | 3154mm               |  |
| Ramp length                | 975mm                |  |
| Total length               | 5924mm               |  |
| Weight                     | 1500kg               |  |
| Power supply               | 230V 1PH or 380V 3Ph |  |

#### **FEATURES**

- Multiple position turn table recesses
- Multi-directional lockable rear slip plates
- 2 x 2500Kg rolling jacking beams give a wheels free operation for when you need to replace all four tyres or carry out a tyre rotation.
- Low profile of 180mm from the ground and fitted with 975mm long drive on ramps to accommodate low vehicles.
- Double lock safety system is automatically activated as the lift is raised and includes a cable brakeage emergency locking system should there be failure
- Pneumatically operated unlocking system is operated by simply pushing a button on the control panel.
- adjustable locking ladders in each post enable simple levelling of the lift and ensure all 4 corners of the lift are locked.
- 512mm Wide and 4800mm long runways to accommodate small and large vehicles
- 4200kg max lifting capacity
- "Suitable to lift low, large & small cars, vans, 4x4 & utes etc..
- Top quality motor & pump unit
- European CE Safety Certified
- Full 2 year warranty