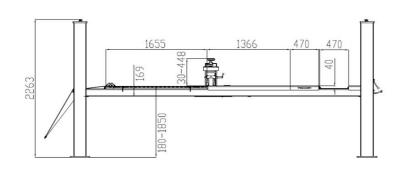

#### **4200kg 4 Post Wheel Alignment Hoist**

| Suitable for 3D or CCD aligners | , |
|---------------------------------|---|
| small or large vehicles.        |   |

| SPECIFICATIONS             |                      |  |
|----------------------------|----------------------|--|
| Capacity                   | 4200KG               |  |
| Max lift height            | 1800mm               |  |
| Min Height                 | 180mm                |  |
| Lifting Time (approx)      | 50 Sec               |  |
| Width between columns      | 2850mm               |  |
| Runway length              | 4800mm               |  |
| Runway width               | 512mm                |  |
| Total width not incl motor | 3154mm               |  |
| Ramp length                | 975mm                |  |
| Total length               | 5924mm               |  |
| Weight                     | 1500kg               |  |
| Power supply               | 230V 1PH or 380V 3Ph |  |