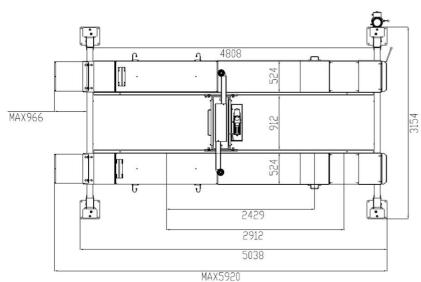

#### **4200kg 4 Post Wheel Alignment Hoist**

| Suitable for 3D or CCD aligners | , |
|---------------------------------|---|
| small or large vehicles.        |   |

| SPECIFICATIONS             |                      |  |
|----------------------------|----------------------|--|
| Capacity                   | 4200KG               |  |
| Max lift height            | 1800mm               |  |
| Min Height                 | 180mm                |  |
| Lifting Time (approx)      | 50 Sec               |  |
| Width between columns      | 2850mm               |  |
| Runway length              | 4800mm               |  |
| Runway width               | 512mm                |  |
| Total width not incl motor | 3154mm               |  |
| Ramp length                | 975mm                |  |
| Total length               | 5924mm               |  |
| Weight                     | 1500kg               |  |
| Power supply               | 230V 1PH or 380V 3Ph |  |