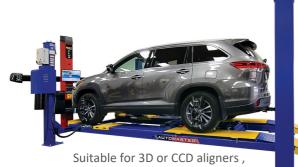

#### **4200kg 4 Post Wheel Alignment Hoist**

| Suitable for 3D or CCD aligners | , |
|---------------------------------|---|
| small or large vehicles.        |   |

| SPECIFICATIONS             |                      |  |
|----------------------------|----------------------|--|
| Capacity                   | 4200KG               |  |
| Max lift height            | 1800mm               |  |
| Min Height                 | 180mm                |  |
| Lifting Time (approx)      | 50 Sec               |  |
| Width between columns      | 2850mm               |  |
| Runway length              | 4800mm               |  |
| Runway width               | 512mm                |  |
| Total width not incl motor | 3154mm               |  |
| Ramp length                | 975mm                |  |
| Total length               | 5924mm               |  |
| Weight                     | 1500kg               |  |
| Power supply               | 230V 1PH or 380V 3Ph |  |