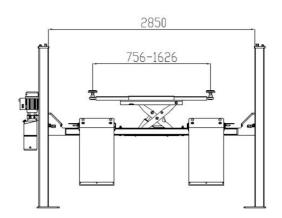

#### **4200kg 4 Post Wheel Alignment Hoist**

| Suitable for 3D or CCD aligners | , |
|---------------------------------|---|
| small or large vehicles.        |   |

| SPECIFICATIONS             |                      |  |
|----------------------------|----------------------|--|
| Capacity                   | 4200KG               |  |
| Max lift height            | 1800mm               |  |
| Min Height                 | 180mm                |  |
| Lifting Time (approx)      | 50 Sec               |  |
| Width between columns      | 2850mm               |  |
| Runway length              | 4800mm               |  |
| Runway width               | 512mm                |  |
| Total width not incl motor | 3154mm               |  |
| Ramp length                | 975mm                |  |
| Total length               | 5924mm               |  |
| Weight                     | 1500kg               |  |
| Power supply               | 230V 1PH or 380V 3Ph |  |

Includes 2 x jacking beams powered by pneumatic over hydraulic pumps

Multiple safety lock points on each jacking beam

Automatically activated pneumatic safety locks & emergency cable break locks in each post