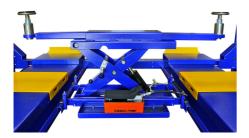

Includes 2 x jacking beams powered by pneumatic over hydraulic pumps

Multiple safety lock points on each jacking beam

Automatically activated pneumatic safety locks & emergency cable break locks in each post