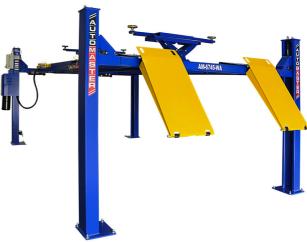

# III AUTO MASTER THE AUTO EQUIPMENT SPECIALISTS

**Automaster AM-6745WA** 

4200kg 4 Post Wheel Alignment Hoist

AUTOMASTER

AUTOMASTER

CE

#### **4200kg 4 Post Wheel Alignment Hoist**

| Suitable for 3D or CCD aligners | , |
|---------------------------------|---|
| small or large vehicles.        |   |

| SPECIFICATIONS             |                      |  |
|----------------------------|----------------------|--|
| Capacity                   | 4200KG               |  |
| Max lift height            | 1800mm               |  |
| Min Height                 | 180mm                |  |
| Lifting Time (approx)      | 50 Sec               |  |
| Width between columns      | 2850mm               |  |
| Runway length              | 4800mm               |  |
| Runway width               | 512mm                |  |
| Total width not incl motor | 3154mm               |  |
| Ramp length                | 975mm                |  |
| Total length               | 5924mm               |  |
| Weight                     | 1500kg               |  |
| Power supply               | 230V 1PH or 380V 3Ph |  |

#### **FEATURES**

- Multiple position turn table recesses
- Multi-directional lockable rear slip plates
- 2 x 2500Kg rolling jacking beams give a wheels free operation for when you need to replace all four tyres or carry out a tyre rotation.
- Low profile of 180mm from the ground and fitted with 975mm long drive on ramps to accommodate low vehicles.
- Double lock safety system is automatically activated as the lift is raised and includes a cable brakeage emergency locking system should there be failure
- Pneumatically operated unlocking system is operated by simply pushing a button on the control panel.
- adjustable locking ladders in each post enable simple levelling of the lift and ensure all 4 corners of the lift are locked.
- 512mm Wide and 4800mm long runways to accommodate small and large vehicles
- 4200kg max lifting capacity
- "Suitable to lift low, large & small cars, vans, 4x4 & utes etc..
- Top quality motor & pump unit
- European CE Safety Certified
- Full 2 year warranty