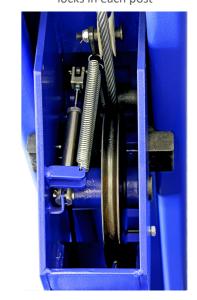

#### **FEATURES**

- Multiple position turn table recesses
- Multi-directional lockable rear slip plates
- 2 x 2500Kg rolling jacking beams give a wheels free operation for when you need to replace all four tyres or carry out a tyre rotation.
- Low profile of 180mm from the ground and fitted with 975mm long drive on ramps to accommodate low vehicles.
- Double lock safety system is automatically activated as the lift is raised and includes a cable brakeage emergency locking system should there be failure
- Pneumatically operated unlocking system is operated by simply pushing a button on the control panel.
- adjustable locking ladders in each post enable simple levelling of the lift and ensure all 4 corners of the lift are locked.
- 512mm Wide and 4800mm long runways to accommodate small and large vehicles
- 4200kg max lifting capacity
- "Suitable to lift low, large & small cars, vans, 4x4 & utes etc..
- Top quality motor & pump unit
- European CE Safety Certified
- Full 2 year warranty

Includes 2 x jacking beams powered by pneumatic over hydraulic pumps

Multiple safety lock points on each jacking beam

Automatically activated pneumatic safety locks & emergency cable break locks in each post