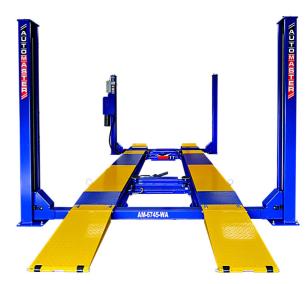

# III AUTO MASTER THE AUTO EQUIPMENT SPECIALISTS

**Automaster AM-6745WA** 

4200kg 4 Post Wheel Alignment Hoist

AUTOMASTER

AUTOMASTER

CE

#### **4200kg 4 Post Wheel Alignment Hoist**

| Suitable for 3D or CCD aligners | , |
|---------------------------------|---|
| small or large vehicles.        |   |

| SPECIFICATIONS             |                      |  |
|----------------------------|----------------------|--|
| Capacity                   | 4200KG               |  |
| Max lift height            | 1800mm               |  |
| Min Height                 | 180mm                |  |
| Lifting Time (approx)      | 50 Sec               |  |
| Width between columns      | 2850mm               |  |
| Runway length              | 4800mm               |  |
| Runway width               | 512mm                |  |
| Total width not incl motor | 3154mm               |  |
| Ramp length                | 975mm                |  |
| Total length               | 5924mm               |  |
| Weight                     | 1500kg               |  |
| Power supply               | 230V 1PH or 380V 3Ph |  |