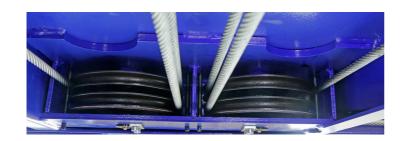

#### **FEATURES**

- Multiple position turn table recesses
- Multi-directional lockable rear slip plates
- 2 x 2500Kg rolling jacking beams give a wheels free operation for when you need to replace all four tyres or carry out a tyre rotation.
- Low profile of 180mm from the ground and fitted with 975mm long drive on ramps to accommodate low vehicles.
- Double lock safety system is automatically activated as the lift is raised and includes a cable brakeage emergency locking system should there be failure
- Pneumatically operated unlocking system is operated by simply pushing a button on the control panel.
- adjustable locking ladders in each post enable simple levelling of the lift and ensure all 4 corners of the lift are locked.
- 512mm Wide and 4800mm long runways to accommodate small and large vehicles
- 4200kg max lifting capacity
- "Suitable to lift low, large & small cars, vans, 4x4 & utes etc..
- Top quality motor & pump unit
- European CE Safety Certified
- Full 2 year warranty

Includes 2 x jacking beams powered by pneumatic over hydraulic pumps

Multiple safety lock points on each jacking beam

Automatically activated pneumatic safety locks & emergency cable break locks in each post