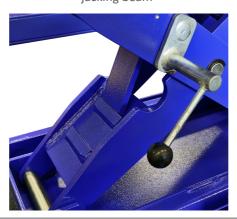

#### **FEATURES**

- Multiple position turn table recesses
- Multi-directional lockable rear slip plates
- 2 x 2500Kg rolling jacking beams give a wheels free operation for when you need to replace all four tyres or carry out a tyre rotation.
- Low profile of 180mm from the ground and fitted with 975mm long drive on ramps to accommodate low vehicles.
- Double lock safety system is automatically activated as the lift is raised and includes a cable brakeage emergency locking system should there be failure
- Pneumatically operated unlocking system is operated by simply pushing a button on the control panel.
- adjustable locking ladders in each post enable simple levelling of the lift and ensure all 4 corners of the lift are locked.
- 512mm Wide and 4800mm long runways to accommodate small and large vehicles
- 4200kg max lifting capacity
- "Suitable to lift low, large & small cars, vans, 4x4 & utes etc..
- Top quality motor & pump unit
- European CE Safety Certified
- Full 2 year warranty

Includes 2 x jacking beams powered by pneumatic over hydraulic pumps

Multiple safety lock points on each jacking beam

Automatically activated pneumatic safety locks & emergency cable break locks in each post