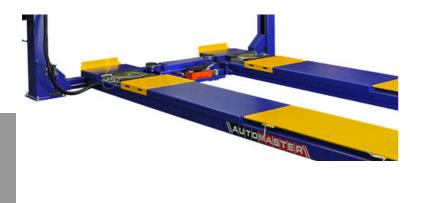

#### **4200kg 4 Post Wheel Alignment Hoist**

| Suitable for 3D or CCD aligners | , |
|---------------------------------|---|
| small or large vehicles.        |   |

| SPECIFICATIONS             |                      |  |
|----------------------------|----------------------|--|
| Capacity                   | 4200KG               |  |
| Max lift height            | 1800mm               |  |
| Min Height                 | 180mm                |  |
| Lifting Time (approx)      | 50 Sec               |  |
| Width between columns      | 2850mm               |  |
| Runway length              | 4800mm               |  |
| Runway width               | 512mm                |  |
| Total width not incl motor | 3154mm               |  |
| Ramp length                | 975mm                |  |
| Total length               | 5924mm               |  |
| Weight                     | 1500kg               |  |
| Power supply               | 230V 1PH or 380V 3Ph |  |

#### **FEATURES**

- Multiple position turn table recesses
- Multi-directional lockable rear slip plates
- 2 x 2500Kg rolling jacking beams give a wheels free operation for when you need to replace all four tyres or carry out a tyre rotation.
- Low profile of 180mm from the ground and fitted with 975mm long drive on ramps to accommodate low vehicles.
- Double lock safety system is automatically activated as the lift is raised and includes a cable brakeage emergency locking system should there be failure
- Pneumatically operated unlocking system is operated by simply pushing a button on the control panel.
- adjustable locking ladders in each post enable simple levelling of the lift and ensure all 4 corners of the lift are locked.
- 512mm Wide and 4800mm long runways to accommodate small and large vehicles
- 4200kg max lifting capacity
- "Suitable to lift low, large & small cars, vans, 4x4 & utes etc..
- Top quality motor & pump unit
- European CE Safety Certified
- Full 2 year warranty