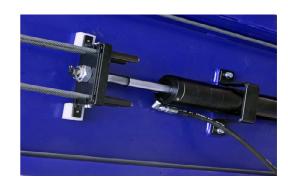

Includes 2 x jacking beams powered by pneumatic over hydraulic pumps

Multiple safety lock points on each jacking beam

Automatically activated pneumatic safety locks & emergency cable break locks in each post