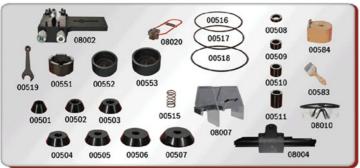

| 08002 | lathe              | 00515 | Spring               |
|-------|--------------------|-------|----------------------|
| 08020 | Silencer           | 00501 | Centering cone 52mm  |
| 00519 | Spanner            | 00502 | Centering cone 63mm  |
| 00551 | Hole cup 100mm     | 00503 | Centering cone 73mm  |
| 00552 | Hole cup 120mm     | 00504 | Centering cone 83mm  |
| 00553 | Hole cup 145mm 2EA | 00505 | Centering cone 92mm  |
| 00516 | Rubber ring 250mm  | 00506 | Centering cone 108mm |
| 00517 | Rubber ring 280mm  | 00507 | Centering cone 118mm |
| 00518 | Rubber ring 300mm  | 08007 | Safety cover         |
| 00508 | Spacer 10mm        | 00583 | Brush                |
| 00509 | Spacer 20mm        | 00584 | Drum band            |
| 00510 | Spacer 30mm        | 08004 | Drum holder          |
| 00511 | Spacer 50mm        | 08010 | Protect glasses      |