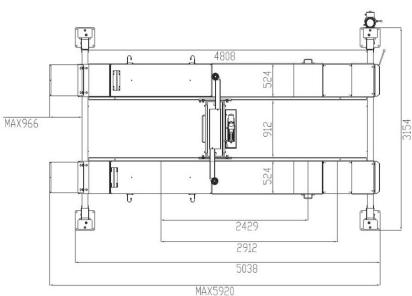

## **Wheel Alignment Hoist**

- Developed by an Italian/Chinese joint venture manufacturer
- Pneumatic locking system
- Cable breakage emergency locking system
- Wide and long to accommodate large vehicles
- · Total length 5920mm
- · Runway width 524
- Included 2 x jacking beams
- European CE Safety Certified