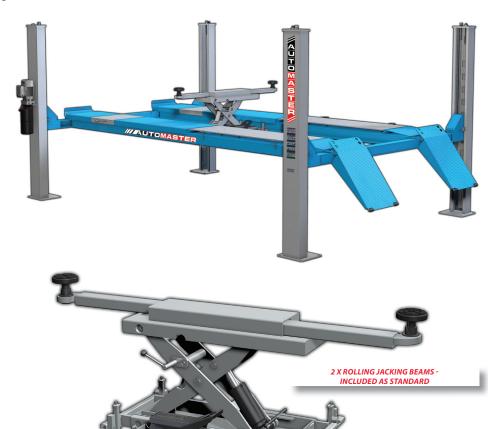

## **Wheel Alignment Hoist**

- Developed by an Italian/Chinese joint venture manufacturer
- Pneumatic locking system
- Cable breakage emergency locking system
- Wide and long to accommodate large vehicles
- · Total length 5920mm
- · Runway width 524
- Included 2 x jacking beams
- European CE Safety Certified