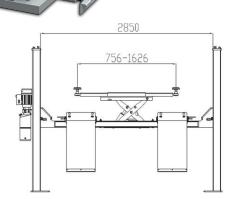

| SPECIFICATIONS        |                  |
|-----------------------|------------------|
| Capacity              | 4200kg           |
| Lift height           | 1850mm           |
| Min height            | 180mm            |
| Lifting time (approx) | 50sec            |
| Weight                | 1500             |
| Power supply          | 220V or 380v/3ph |
| Warranty              | 2 Year           |