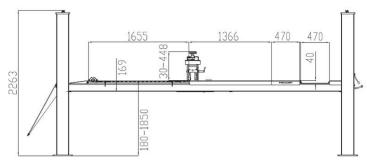

| SPECIFICATIONS        |                  |
|-----------------------|------------------|
| Capacity              | 4200kg           |
| Lift height           | 1850mm           |
| Min height            | 180mm            |
| Lifting time (approx) | 50sec            |
| Weight                | 1500             |
| Power supply          | 220V or 380v/3ph |
| Warranty              | 2 Year           |