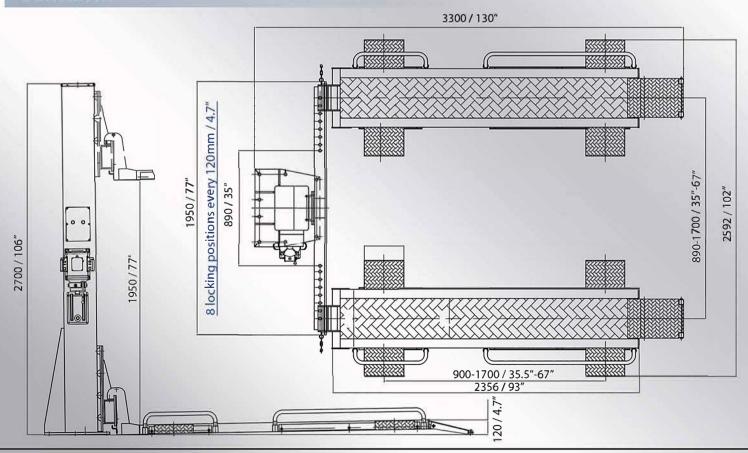

## **Specification**

Lift capacity: 1000 kg/2200 lbs
Power: 230V & 400V 50HZ 1PH

Overall length: 3300 mm/130"

Overall width: 2592 mm/102"

• Overall height: 2700 mm/106"

• Lifting time: <60 s

• Lowering time: >20 s

• Max. Lifting height: 1950 mm/77"

• Net weight: 520 kg/1144 lbs

• Packing size: 2800x650x2088 mm/110"x26"x82"(3units)

## **Dimension**