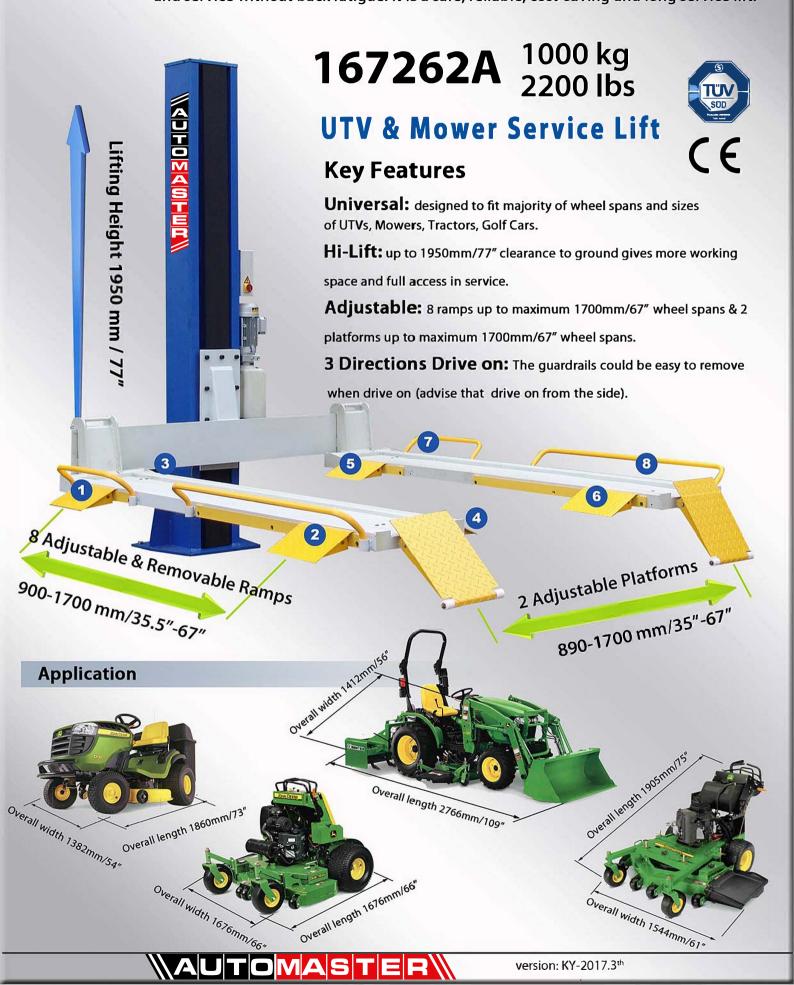

## **Specification**

Lift capacity: 1000 kg/2200 lbs
Power: 230V & 400V 50HZ 1PH

Overall length: 3300 mm/130"

Overall width: 2592 mm/102"

• Overall height: 2700 mm/106"

• Lifting time: <60 s

• Lowering time: >20 s

• Max. Lifting height: 1950 mm/77"

• Net weight: 520 kg/1144 lbs

• Packing size: 2800x650x2088 mm/110"x26"x82"(3units)