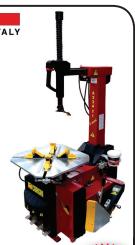

#### CORGHI A224TI Tyre Changer

- · 100% Made in Italy
- 10 26" Clamping range
- · TI Tubeless air blast system
- · Pedal controlled inflation gauge
- · Plastic protection covers included
- Powerful bead breaker
- Optional helper arms
- · Optional Motorcycle & ATV adapters
- Three phase two speed turn table Or Single Phase single speed

| S                      | PECIFICATION     | 3         |
|------------------------|------------------|-----------|
| Rim Clamping           | 10 - 26"         | SP \$699! |
| Max Tyre Diameter      | 1100mm - 43"     | Z         |
| Max Tyre Width         | 350mm -14"       |           |
| Bead Breaker Force     | 2500KG           |           |
| Max Operating Pressure | 140 psi          |           |
| Power supply           | 380v 3PH 2 Speed |           |
| Torque                 | 1200Nm           |           |
| Warranty               | 2 Years          |           |