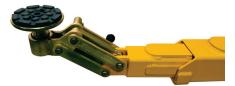

#### **AUTOMASTER AM-6246R** 4500KG Two Post Lift Mechanical locks with single 4500kg lever to unlock and lower lift Remote control Lift Capacity 80mmx4 Adapters Tool trays on each arm Extra High Ultra low arm design Version Available High motor position Two height setting options 4162/4062mm Single or Three phase Asymmetrical or Symmetrical install European CE Safety certified American ALI Certified

|                 | SPECIFICATION       | \$4385*                                                                                                                                                                                                                                                                                                                                                                                                                                                                                                                                                                                                                                                                                                                                                                                                                                                                                                                                                                                                                                                                                                                                                                                                                                                                                                                                                                                                                                                                                                                                                                                                                                                                                                                                                                                                                                                                                                                                                                                                                                                                                                                        |
|-----------------|---------------------|--------------------------------------------------------------------------------------------------------------------------------------------------------------------------------------------------------------------------------------------------------------------------------------------------------------------------------------------------------------------------------------------------------------------------------------------------------------------------------------------------------------------------------------------------------------------------------------------------------------------------------------------------------------------------------------------------------------------------------------------------------------------------------------------------------------------------------------------------------------------------------------------------------------------------------------------------------------------------------------------------------------------------------------------------------------------------------------------------------------------------------------------------------------------------------------------------------------------------------------------------------------------------------------------------------------------------------------------------------------------------------------------------------------------------------------------------------------------------------------------------------------------------------------------------------------------------------------------------------------------------------------------------------------------------------------------------------------------------------------------------------------------------------------------------------------------------------------------------------------------------------------------------------------------------------------------------------------------------------------------------------------------------------------------------------------------------------------------------------------------------------|
| Capacity        | 4500kg              | 34303°                                                                                                                                                                                                                                                                                                                                                                                                                                                                                                                                                                                                                                                                                                                                                                                                                                                                                                                                                                                                                                                                                                                                                                                                                                                                                                                                                                                                                                                                                                                                                                                                                                                                                                                                                                                                                                                                                                                                                                                                                                                                                                                         |
| Lift Height     | 1790-1950mm         | The same of the sa |
| Min Height      | 88mm                |                                                                                                                                                                                                                                                                                                                                                                                                                                                                                                                                                                                                                                                                                                                                                                                                                                                                                                                                                                                                                                                                                                                                                                                                                                                                                                                                                                                                                                                                                                                                                                                                                                                                                                                                                                                                                                                                                                                                                                                                                                                                                                                                |
| Shipping Weight | 790kg               |                                                                                                                                                                                                                                                                                                                                                                                                                                                                                                                                                                                                                                                                                                                                                                                                                                                                                                                                                                                                                                                                                                                                                                                                                                                                                                                                                                                                                                                                                                                                                                                                                                                                                                                                                                                                                                                                                                                                                                                                                                                                                                                                |
| Overall Width   | 3436mm              |                                                                                                                                                                                                                                                                                                                                                                                                                                                                                                                                                                                                                                                                                                                                                                                                                                                                                                                                                                                                                                                                                                                                                                                                                                                                                                                                                                                                                                                                                                                                                                                                                                                                                                                                                                                                                                                                                                                                                                                                                                                                                                                                |
| Power Supply    | 230V or <b>380V</b> |                                                                                                                                                                                                                                                                                                                                                                                                                                                                                                                                                                                                                                                                                                                                                                                                                                                                                                                                                                                                                                                                                                                                                                                                                                                                                                                                                                                                                                                                                                                                                                                                                                                                                                                                                                                                                                                                                                                                                                                                                                                                                                                                |
| Max Height      | 3862mm/3762mm       |                                                                                                                                                                                                                                                                                                                                                                                                                                                                                                                                                                                                                                                                                                                                                                                                                                                                                                                                                                                                                                                                                                                                                                                                                                                                                                                                                                                                                                                                                                                                                                                                                                                                                                                                                                                                                                                                                                                                                                                                                                                                                                                                |
| Warranty        | 2 Year              |                                                                                                                                                                                                                                                                                                                                                                                                                                                                                                                                                                                                                                                                                                                                                                                                                                                                                                                                                                                                                                                                                                                                                                                                                                                                                                                                                                                                                                                                                                                                                                                                                                                                                                                                                                                                                                                                                                                                                                                                                                                                                                                                |