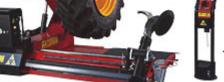

### CORGHI HD 1300AR **HEAVY DUTY TYRE CHANGER**

Unit Available

at this

- · Multi-functional fully automatic universal tyre changer
- Wireless radio control
- Automatic tool head rotation
- Fast operation & movement
- The new HD 1300 combines impressive productivity with compact dimensions

|                    | SPECIFICATION | £24070*                                                                                                                                                                                                                                                                                                                                                                                                                                                                                                                                                                                                                                                                                                                                                                                                                                                                                                                                                                                                                                                                                                                                                                                                                                                                                                                                                                                                                                                                                                                                                                                                                                                                                                                                                                                                                                                                                                                                                                                                                                                                                                                        |
|--------------------|---------------|--------------------------------------------------------------------------------------------------------------------------------------------------------------------------------------------------------------------------------------------------------------------------------------------------------------------------------------------------------------------------------------------------------------------------------------------------------------------------------------------------------------------------------------------------------------------------------------------------------------------------------------------------------------------------------------------------------------------------------------------------------------------------------------------------------------------------------------------------------------------------------------------------------------------------------------------------------------------------------------------------------------------------------------------------------------------------------------------------------------------------------------------------------------------------------------------------------------------------------------------------------------------------------------------------------------------------------------------------------------------------------------------------------------------------------------------------------------------------------------------------------------------------------------------------------------------------------------------------------------------------------------------------------------------------------------------------------------------------------------------------------------------------------------------------------------------------------------------------------------------------------------------------------------------------------------------------------------------------------------------------------------------------------------------------------------------------------------------------------------------------------|
| Rim diameter       | 14-56"        | \$24970*                                                                                                                                                                                                                                                                                                                                                                                                                                                                                                                                                                                                                                                                                                                                                                                                                                                                                                                                                                                                                                                                                                                                                                                                                                                                                                                                                                                                                                                                                                                                                                                                                                                                                                                                                                                                                                                                                                                                                                                                                                                                                                                       |
| Bead Breaker Force | 2900kg        | The same of the sa |
| Max Wheel width    | 1300mm        |                                                                                                                                                                                                                                                                                                                                                                                                                                                                                                                                                                                                                                                                                                                                                                                                                                                                                                                                                                                                                                                                                                                                                                                                                                                                                                                                                                                                                                                                                                                                                                                                                                                                                                                                                                                                                                                                                                                                                                                                                                                                                                                                |
| Max Wheel diameter | 2200mm        |                                                                                                                                                                                                                                                                                                                                                                                                                                                                                                                                                                                                                                                                                                                                                                                                                                                                                                                                                                                                                                                                                                                                                                                                                                                                                                                                                                                                                                                                                                                                                                                                                                                                                                                                                                                                                                                                                                                                                                                                                                                                                                                                |
| Max wheel weight   | 1700kg        |                                                                                                                                                                                                                                                                                                                                                                                                                                                                                                                                                                                                                                                                                                                                                                                                                                                                                                                                                                                                                                                                                                                                                                                                                                                                                                                                                                                                                                                                                                                                                                                                                                                                                                                                                                                                                                                                                                                                                                                                                                                                                                                                |
| Power supply       | 400V          |                                                                                                                                                                                                                                                                                                                                                                                                                                                                                                                                                                                                                                                                                                                                                                                                                                                                                                                                                                                                                                                                                                                                                                                                                                                                                                                                                                                                                                                                                                                                                                                                                                                                                                                                                                                                                                                                                                                                                                                                                                                                                                                                |
| Machine weight     | 1000kg        |                                                                                                                                                                                                                                                                                                                                                                                                                                                                                                                                                                                                                                                                                                                                                                                                                                                                                                                                                                                                                                                                                                                                                                                                                                                                                                                                                                                                                                                                                                                                                                                                                                                                                                                                                                                                                                                                                                                                                                                                                                                                                                                                |
| Warranty           | 2 Years       |                                                                                                                                                                                                                                                                                                                                                                                                                                                                                                                                                                                                                                                                                                                                                                                                                                                                                                                                                                                                                                                                                                                                                                                                                                                                                                                                                                                                                                                                                                                                                                                                                                                                                                                                                                                                                                                                                                                                                                                                                                                                                                                                |