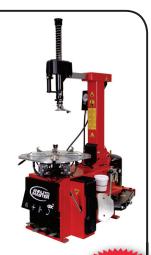

### **AUTOMASTER AM-202IT**

#### Tyre Changer

- 10 24" Clamping range
- · TI Tubeless air blast system
- · Pedal controlled inflation gauge
- · Plastic protection covers included
- · Powerful bead breaker
- Optional helper arms
- · Optional Motorcycle & ATV adapters
- Three phase two speed turn table Or Single Phase single speed

| SF                     | PECIFICATION     | Ecpt 200                   |  |
|------------------------|------------------|----------------------------|--|
| Rim Clamping external  | 10 - 22"         | SP\$299                    |  |
| Max Tyre Diameter      | 1000mm - 39"     | Zamen's                    |  |
| Max Tyre Width         | 350mm -14"       |                            |  |
| Bead Breaker Force     | 3000KG           |                            |  |
| Max Operating Pressure | 140 psi          |                            |  |
| Power supply           | 380v 3PH 2 Spd / | 380v 3PH 2 Spd / 1Ph 1 Spd |  |
| Torque                 | 1200Nm           |                            |  |
| Warranty               | 1 Years          |                            |  |