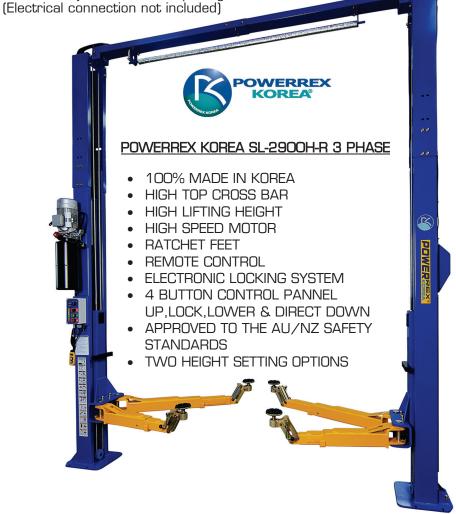

### **POWERREX KOREA®**

\$7,145 + GST Delivered & Installed

(Some locations may incur an extra travel charge) (Hi-ab delivery not included in pricing)

| SPECIFICATION             |              |  |
|---------------------------|--------------|--|
| Model                     | SL-2900H-R   |  |
| Lift Capacity             | 4000kg       |  |
| Lifting Height            | 1945-2100mm  |  |
| Min Height                | 105mm        |  |
| Lifting Time (Approx 3PH) | 30-40 Sec    |  |
| Power Supply              | 380V 3 Phase |  |
| Overall Height - High/Low | 3850/3600mm  |  |
| Warranty                  | 2 Years      |  |