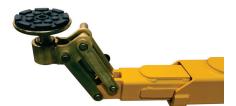

#### **AUTOMASTER AM-6246R** 4500KG Two Post Lift Mechanical locks with single 4500kg lever to unlock and lower lift Remote control Lift Capacity 80mmx4 Adapters Tool trays on each arm Extra High Ultra low arm design Version Available High motor position Two height setting options 4162/4062mm Single or Three phase Asymmetrical or Symmetrical install European CE Safety certified American ALI Certified

|                 | SPECIFICATION       | \$4385*                                                                                                                                                                                                                                                                                                                                                                                                                                                                                                                                                                                                                                                                                                                                                                                                                                                                                                                                                                                                                                                                                                                                                                                                                                                                                                                                                                                                                                                                                                                                                                                                                                                                                                                                                                                                                                                                                                                                                                                                                                                                                                                        |
|-----------------|---------------------|--------------------------------------------------------------------------------------------------------------------------------------------------------------------------------------------------------------------------------------------------------------------------------------------------------------------------------------------------------------------------------------------------------------------------------------------------------------------------------------------------------------------------------------------------------------------------------------------------------------------------------------------------------------------------------------------------------------------------------------------------------------------------------------------------------------------------------------------------------------------------------------------------------------------------------------------------------------------------------------------------------------------------------------------------------------------------------------------------------------------------------------------------------------------------------------------------------------------------------------------------------------------------------------------------------------------------------------------------------------------------------------------------------------------------------------------------------------------------------------------------------------------------------------------------------------------------------------------------------------------------------------------------------------------------------------------------------------------------------------------------------------------------------------------------------------------------------------------------------------------------------------------------------------------------------------------------------------------------------------------------------------------------------------------------------------------------------------------------------------------------------|
| Capacity        | 4500kg              | 34303°                                                                                                                                                                                                                                                                                                                                                                                                                                                                                                                                                                                                                                                                                                                                                                                                                                                                                                                                                                                                                                                                                                                                                                                                                                                                                                                                                                                                                                                                                                                                                                                                                                                                                                                                                                                                                                                                                                                                                                                                                                                                                                                         |
| Lift Height     | 1790-1950mm         | The same of the sa |
| Min Height      | 88mm                |                                                                                                                                                                                                                                                                                                                                                                                                                                                                                                                                                                                                                                                                                                                                                                                                                                                                                                                                                                                                                                                                                                                                                                                                                                                                                                                                                                                                                                                                                                                                                                                                                                                                                                                                                                                                                                                                                                                                                                                                                                                                                                                                |
| Shipping Weight | 790kg               |                                                                                                                                                                                                                                                                                                                                                                                                                                                                                                                                                                                                                                                                                                                                                                                                                                                                                                                                                                                                                                                                                                                                                                                                                                                                                                                                                                                                                                                                                                                                                                                                                                                                                                                                                                                                                                                                                                                                                                                                                                                                                                                                |
| Overall Width   | 3436mm              |                                                                                                                                                                                                                                                                                                                                                                                                                                                                                                                                                                                                                                                                                                                                                                                                                                                                                                                                                                                                                                                                                                                                                                                                                                                                                                                                                                                                                                                                                                                                                                                                                                                                                                                                                                                                                                                                                                                                                                                                                                                                                                                                |
| Power Supply    | 230V or <b>380V</b> |                                                                                                                                                                                                                                                                                                                                                                                                                                                                                                                                                                                                                                                                                                                                                                                                                                                                                                                                                                                                                                                                                                                                                                                                                                                                                                                                                                                                                                                                                                                                                                                                                                                                                                                                                                                                                                                                                                                                                                                                                                                                                                                                |
| Max Height      | 3862mm/3762mm       |                                                                                                                                                                                                                                                                                                                                                                                                                                                                                                                                                                                                                                                                                                                                                                                                                                                                                                                                                                                                                                                                                                                                                                                                                                                                                                                                                                                                                                                                                                                                                                                                                                                                                                                                                                                                                                                                                                                                                                                                                                                                                                                                |
| Warranty        | 2 Year              |                                                                                                                                                                                                                                                                                                                                                                                                                                                                                                                                                                                                                                                                                                                                                                                                                                                                                                                                                                                                                                                                                                                                                                                                                                                                                                                                                                                                                                                                                                                                                                                                                                                                                                                                                                                                                                                                                                                                                                                                                                                                                                                                |