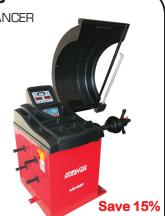

### **AUTOMASTER AM-413E**

PRO SERIES WHEEL BALANCER

- FULLY automatic data entry, off set - width & diameter
- Outside width measurement arm
- 6 O'Clock Laser indicator and LED light
- Foot pedal holding brake
- Ounce/gram selectable mm/ inch selectable
- Split hidden stick on weight application
- 40mm shaft size

**Save 10%** 

|                   | SPECIFICATION | \$2875*                                                                                                                                                                                                                                                                                                                                                                                                                                                                                                                                                                                                                                                                                                                                                                                                                                                                                                                                                                                                                                                                                                                                                                                                                                                                                                                                                                                                                                                                                                                                                                                                                                                                                                                                                                                                                                                                                                                                                                                                                                                                                                                        |
|-------------------|---------------|--------------------------------------------------------------------------------------------------------------------------------------------------------------------------------------------------------------------------------------------------------------------------------------------------------------------------------------------------------------------------------------------------------------------------------------------------------------------------------------------------------------------------------------------------------------------------------------------------------------------------------------------------------------------------------------------------------------------------------------------------------------------------------------------------------------------------------------------------------------------------------------------------------------------------------------------------------------------------------------------------------------------------------------------------------------------------------------------------------------------------------------------------------------------------------------------------------------------------------------------------------------------------------------------------------------------------------------------------------------------------------------------------------------------------------------------------------------------------------------------------------------------------------------------------------------------------------------------------------------------------------------------------------------------------------------------------------------------------------------------------------------------------------------------------------------------------------------------------------------------------------------------------------------------------------------------------------------------------------------------------------------------------------------------------------------------------------------------------------------------------------|
| Rim Diameter      | 10-26"        | 32075"                                                                                                                                                                                                                                                                                                                                                                                                                                                                                                                                                                                                                                                                                                                                                                                                                                                                                                                                                                                                                                                                                                                                                                                                                                                                                                                                                                                                                                                                                                                                                                                                                                                                                                                                                                                                                                                                                                                                                                                                                                                                                                                         |
| Rim width         | 1.5"- 20"     | The same of the sa |
| Balancing speed   | 150 rpm       |                                                                                                                                                                                                                                                                                                                                                                                                                                                                                                                                                                                                                                                                                                                                                                                                                                                                                                                                                                                                                                                                                                                                                                                                                                                                                                                                                                                                                                                                                                                                                                                                                                                                                                                                                                                                                                                                                                                                                                                                                                                                                                                                |
| Average Spin Time | 7 Sec         |                                                                                                                                                                                                                                                                                                                                                                                                                                                                                                                                                                                                                                                                                                                                                                                                                                                                                                                                                                                                                                                                                                                                                                                                                                                                                                                                                                                                                                                                                                                                                                                                                                                                                                                                                                                                                                                                                                                                                                                                                                                                                                                                |
| Max Wheel Weight  | <b>7</b> 5kg  |                                                                                                                                                                                                                                                                                                                                                                                                                                                                                                                                                                                                                                                                                                                                                                                                                                                                                                                                                                                                                                                                                                                                                                                                                                                                                                                                                                                                                                                                                                                                                                                                                                                                                                                                                                                                                                                                                                                                                                                                                                                                                                                                |
| Power supply      | 230V 1 Phase  |                                                                                                                                                                                                                                                                                                                                                                                                                                                                                                                                                                                                                                                                                                                                                                                                                                                                                                                                                                                                                                                                                                                                                                                                                                                                                                                                                                                                                                                                                                                                                                                                                                                                                                                                                                                                                                                                                                                                                                                                                                                                                                                                |
| Accuracy          | 1gm +/-       |                                                                                                                                                                                                                                                                                                                                                                                                                                                                                                                                                                                                                                                                                                                                                                                                                                                                                                                                                                                                                                                                                                                                                                                                                                                                                                                                                                                                                                                                                                                                                                                                                                                                                                                                                                                                                                                                                                                                                                                                                                                                                                                                |
| Warranty          | 2 Years       | )                                                                                                                                                                                                                                                                                                                                                                                                                                                                                                                                                                                                                                                                                                                                                                                                                                                                                                                                                                                                                                                                                                                                                                                                                                                                                                                                                                                                                                                                                                                                                                                                                                                                                                                                                                                                                                                                                                                                                                                                                                                                                                                              |