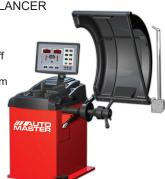

#### **AUTOMASTER AM-402P**

PRO SERIES WHEEL BALANCER

- Top Quality balancer designed for the mid volume shop with Micro-Processor
- FULLY automatic data entry, off set - width & diameter
- Automatic stop and lock where the balancing weights are to be applied
- Laser indicator and LED light
- Ounce/gram selectable mm/inch selectable
- Split hidden stick on weight application
- 40mm shaft size

|                   | SPECIFICATION | \$2795* |
|-------------------|---------------|---------|
| Rim Diameter      | 10-26"        |         |
| Rim width         | 1.5"- 20"     |         |
| Balancing speed   | 150 rpm       |         |
| Average Spin Time | 7 Sec         |         |
| Max Wheel Weight  | 75kg          |         |
| Power supply      | 230V 1 Phase  |         |
| Accuracy          | 1gm +/-       |         |
| Warranty          | 2 Years       |         |