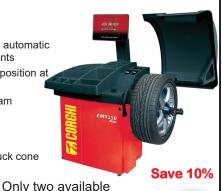

### **CORGHI EM9350 XLINE**

LINE WHEEL BALANCER

- Premuim version with automatic input of all measurments
- Electric brake & auto position at end of spin.
- Automatic ALU program selection
- LED & Laser Line
- Auto Width Sonar
- Optional 3 Pce Lt truck cone

| o, a          |                                                                                                                                                                                                                                                                                                                                                                                                                                                                                                                                                                                                                                                                                                                                                                                                                                                                                                                                                                                                                                                                                                                                                                                                                                                                                                                                                                                                                                                                                                                                                                                                                                                                                                                                                                                                                                                                                                                                                                                                                                                                                                                                |
|---------------|--------------------------------------------------------------------------------------------------------------------------------------------------------------------------------------------------------------------------------------------------------------------------------------------------------------------------------------------------------------------------------------------------------------------------------------------------------------------------------------------------------------------------------------------------------------------------------------------------------------------------------------------------------------------------------------------------------------------------------------------------------------------------------------------------------------------------------------------------------------------------------------------------------------------------------------------------------------------------------------------------------------------------------------------------------------------------------------------------------------------------------------------------------------------------------------------------------------------------------------------------------------------------------------------------------------------------------------------------------------------------------------------------------------------------------------------------------------------------------------------------------------------------------------------------------------------------------------------------------------------------------------------------------------------------------------------------------------------------------------------------------------------------------------------------------------------------------------------------------------------------------------------------------------------------------------------------------------------------------------------------------------------------------------------------------------------------------------------------------------------------------|
| SPECIFICATION | 3                                                                                                                                                                                                                                                                                                                                                                                                                                                                                                                                                                                                                                                                                                                                                                                                                                                                                                                                                                                                                                                                                                                                                                                                                                                                                                                                                                                                                                                                                                                                                                                                                                                                                                                                                                                                                                                                                                                                                                                                                                                                                                                              |
| 1-35"         | \$6295*                                                                                                                                                                                                                                                                                                                                                                                                                                                                                                                                                                                                                                                                                                                                                                                                                                                                                                                                                                                                                                                                                                                                                                                                                                                                                                                                                                                                                                                                                                                                                                                                                                                                                                                                                                                                                                                                                                                                                                                                                                                                                                                        |
| 1.5"- 20"     | The same of the sa |
| 00 120 ppm    |                                                                                                                                                                                                                                                                                                                                                                                                                                                                                                                                                                                                                                                                                                                                                                                                                                                                                                                                                                                                                                                                                                                                                                                                                                                                                                                                                                                                                                                                                                                                                                                                                                                                                                                                                                                                                                                                                                                                                                                                                                                                                                                                |

| Rim Diameter      | 1-35"        | \$6295 |
|-------------------|--------------|--------|
| Rim width         | 1.5"- 20"    | Z.     |
| Balancing speed   | 90 -130 rpm  |        |
| Average Spin Time | 7 Sec        |        |
| Max Wheel Weight  | 75kg         |        |
| Power supply      | 230V 1 Phase |        |
| Accuracy          | 1gm +/-      |        |
| Warranty          | 2 Years      |        |