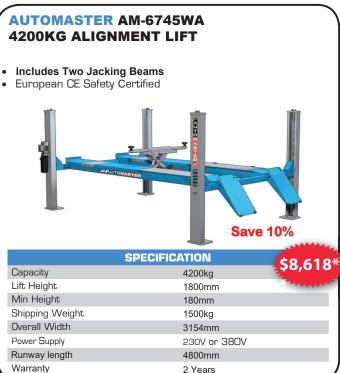

lectable mm/ inch selectable
- Split hidden stick on weight application
- 40mm shaft size



|                   | SPECIFICATION | \$3140* |
|-------------------|---------------|---------|
| Rim Diameter      | 10-30"        | 2       |
| Rim width         | 1.5"- 20"     |         |
| Balancing speed   | 150 rpm       |         |
| Average Spin Time | 7 Sec         |         |
| Max Wheel Weight  | 75kg          |         |
| Power supply      | 230V 1 Phase  |         |
| Accuracy          | 1gm +/-       |         |
| Warranty          | 2 Years       |         |

\*Delivery, installation & GST is not included in advertised pricing



Henderson, Auckland - Hornby Christchurch CALL TOLL-FREE: 0800 214 604 EMAIL: info@automaster.co.nz





# **AUTO EQUIPMENT BUILT TO PERFORM**













2 Years

\*Delivery, installation & GST is not included in advertised pricing



#### **CORGHI EM9780-C** WHEEL BALANCER

Fully Automatic Touchless wheel balancer

Automatically detects wheel dimensions without any operator intervention. Auto wheel position illuminates the wheel and a laser indicates the exact point where the weight should be applied. Includes optional Sonar Run Out Kit In a single spin, measures radial

Automatic Hidden Weight program

Rim Diameter



Rim width Balancing speed Average Spin Time Max Wheel Weight 75ka 230V 1 Phase Power supply Accuracy 1gm +/-2 Years

\*Delivery, installation & GST is not included in advertised pricing



Henderson, Auckland - Hornby, Christchurch CALL TOLL-FREE: 0800 214 604 EMAIL: info@automaster.co.nz