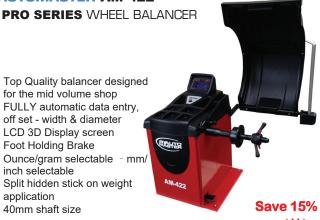

## **AUTOMASTER AM-422**

Top Quality balancer designed for the mid volume shop

- LCD 3D Display screen
- Foot Holding Brake
- Ounce/gram selectable mm/ inch selectable
- Split hidden stick on weight application
- 40mm shaft size

|                   | SPECIFICATION | \$3140* |
|-------------------|---------------|---------|
| Rim Diameter      | 10-30"        | 2       |
| Rim width         | 1.5"- 20"     |         |
| Balancing speed   | 150 rpm       |         |
| Average Spin Time | 7 Sec         |         |
| Max Wheel Weight  | 75kg          |         |
| Power supply      | 230V 1 Phase  |         |
| Accuracy          | 1gm +/-       |         |
| Warranty          | 2 Years       |         |