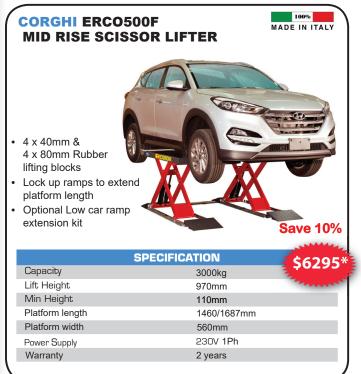

aft size



|                   | SPECIFICATION | \$3140* |
|-------------------|---------------|---------|
| Rim Diameter      | 10-30"        | 2       |
| Rim width         | 1.5"- 20"     |         |
| Balancing speed   | 150 rpm       |         |
| Average Spin Time | 7 Sec         |         |
| Max Wheel Weight  | 75kg          |         |
| Power supply      | 230V 1 Phase  |         |
| Accuracy          | 1gm +/-       |         |
| Warranty          | 2 Years       |         |

\*Delivery, installation & GST is not included in advertised pricing



Henderson, Auckland - Hornby Christchurch CALL TOLL-FREE: 0800 214 604 EMAIL: info@automaster.co.nz





# **AUTO EQUIPMENT BUILT TO PERFORM**













2 Years

\*Delivery, installation & GST is not included in advertised pricing



#### **CORGHI EM9780-C** WHEEL BALANCER

Fully Automatic Touchless wheel balancer

Automatically detects wheel dimensions without any operator intervention. Auto wheel position illuminates the wheel and a laser indicates the exact point where the weight should be applied. Includes optional Sonar Run Out Kit In a single spin, measures radial

Automatic Hidden Weight program

Rim Diameter



Rim width Balancing speed Average Spin Time Max Wheel Weight 75ka 230V 1 Phase Power supply Accuracy 1gm +/-2 Years

\*Delivery, installation & GST is not included in advertised pricing



Henderson, Auckland - Hornby, Christchurch CALL TOLL-FREE: 0800 214 604 EMAIL: info@automaster.co.nz