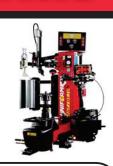

## Corghi Uniformity - breaking the mould

The world's first diagnostic tyre changer. Uniformity is the first technology that allows matchmounting to be carried out directly on the tyre changer, transforming it into a real wheel diagnosis centre. Analysing the geometry with and without a load, and simulating the on-road behaviour to solve vibration problems & boost the driver's comfort & safety.