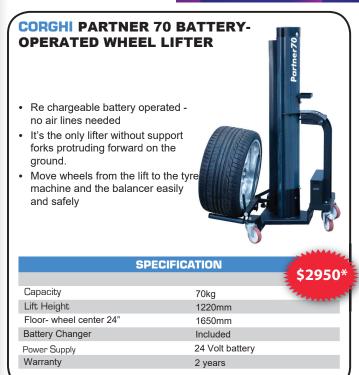

selectable mm/ inch selectable
- Split hidden stick on weight application
- 40mm shaft size



|                   | SPECIFICATION | \$3140* |
|-------------------|---------------|---------|
| Rim Diameter      | 10-30"        | 2       |
| Rim width         | 1.5"- 20"     |         |
| Balancing speed   | 150 rpm       |         |
| Average Spin Time | 7 Sec         |         |
| Max Wheel Weight  | 75kg          |         |
| Power supply      | 230V 1 Phase  |         |
| Accuracy          | 1gm +/-       |         |
| Warranty          | 2 Years       |         |

\*Delivery, installation & GST is not included in advertised pricing



Henderson, Auckland - Hornby Christchurch CALL TOLL-FREE: 0800 214 604 EMAIL: info@automaster.co.nz





# **AUTO EQUIPMENT BUILT TO PERFORM**













2 Years

\*Delivery, installation & GST is not included in advertised pricing



#### **CORGHI EM9780-C** WHEEL BALANCER

Fully Automatic Touchless wheel balancer

Automatically detects wheel dimensions without any operator intervention. Auto wheel position illuminates the wheel and a laser indicates the exact point where the weight should be applied. Includes optional Sonar Run Out Kit In a single spin, measures radial

Automatic Hidden Weight program

Rim Diameter



Rim width Balancing speed Average Spin Time Max Wheel Weight 75ka 230V 1 Phase Power supply Accuracy 1gm +/-2 Years

\*Delivery, installation & GST is not included in advertised pricing



Henderson, Auckland - Hornby, Christchurch CALL TOLL-FREE: 0800 214 604 EMAIL: info@automaster.co.nz