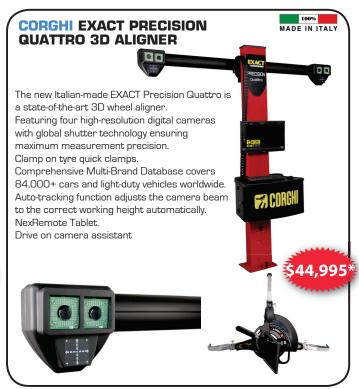

## **AUTO EQUIPMENT BUILT ON PERFORMANCE**



With the automobile boom in the 1960's the Corghi brothers invent and patent the world's first tyre changer.

With continuous research, development and diversification Corghi is still the absolute global leader in the tyre service equipment sector.

Corghi has retained an international unparalleled reputation for quality and performance for more than 60 years, and this reputation remains just as strong today, with the Corghi group being the world's largest producer of wheel servicing equipment.







## APRIL 2025 PROMO



New automatic tyre changer with 3rd generation "Leva la leva" [Without lever] technology for vehicle, SUV and commercial vehicles wheels up to 28".

- CONTACTLESS technology-NEVER touches the rim.
- LITE Smart Corghi System reduces the stress on the tyre.
- Wheel lifter.
- Bead depressor
- Tubeless Air blaster .
- Motoinverter Perfect torque

١.



| SPEC                           | IFICATION  | \$22,752