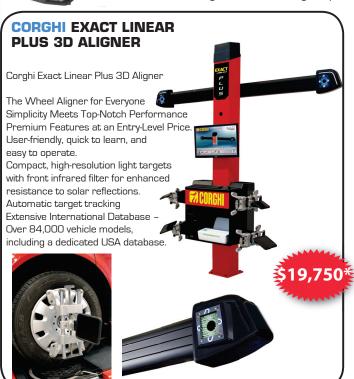

## **AUTO EQUIPMENT BUILT ON PERFORMANCE**



With the automobile boom in the 1960's the Corghi brothers invent and patent the world's first tyre changer.

With continuous research, development and diversification Corghi is still the absolute global leader in the tyre service equipment sector.

Corghi has retained an international unparalleled reputation for quality and performance for more than 60 years, and this reputation remains just as strong today, with the Corghi group being the world's largest producer of wheel servicing equipment.







## APRIL 2025 PROMO



New automatic tyre changer with 3rd generation "Leva la leva" [Without lever] technology for vehicle, SUV and commercial vehicles wheels up to 28".

- CONTACTLESS technology-NEVER touches the rim.
- LITE Smart Corghi System reduces the stress on the tyre.
- Wheel lifter.
- Bead depressor
- Tubeless Air blaster .
- Motoinverter Perfect torque

١.



| SPEC                           | IFICATION  | \$22,752