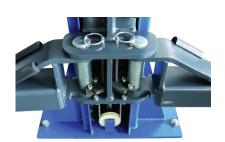

## MAHA HL CS 4.0 Two Post Lift with 4000 kg load capacity

One of the industry's only 2-post lifts truly manufactured in the USA and assembled with American sourced components with an emphasis on quality, safety and detail.

Compatibility with Low-Profile Sport Cars – The HL CS 4.0 was designed specifically to slide under German sports cars (BMW, Mercedes, Porsche, Audi) and is an excellent fit for Japanese imported cars.