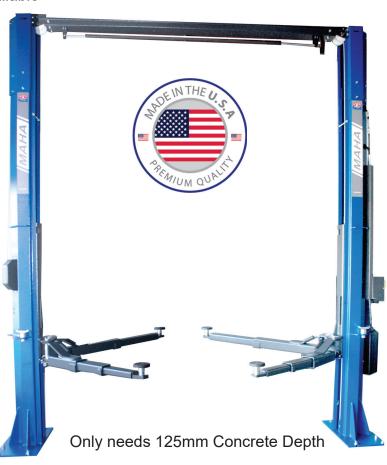

## MAHA HL CS 4.0 Two Post Lift with 4000 kg load capacity

One of the industry's only 2-post lifts truly manufactured in the USA and assembled with American sourced components with an emphasis on quality, safety and detail.

## Was \$9,250 - Special \$7,250 + GST

Stock clearance - brand new - Only 2 available

| SPECIFICATION             |              |
|---------------------------|--------------|
| Model                     | HL CS 4.0    |
| Lift Capacity             | 4000kg       |
| Lifting Height            | 1930mm       |
| Min Height                | 90mm         |
| Lifting Time (Approx 3PH) | 35 Sec       |
| Power Supply              | 380V 3 Phase |
| Overall Height            | 4178mm       |
| Warranty                  | 2 Years      |