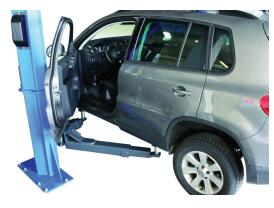

Compatibility with Low-Profile Sport Cars – The HL CS 4.0 was designed specifically to slide under German sports cars (BMW, Mercedes, Porsche, Audi) and is an excellent fit for Japanese imported cars.