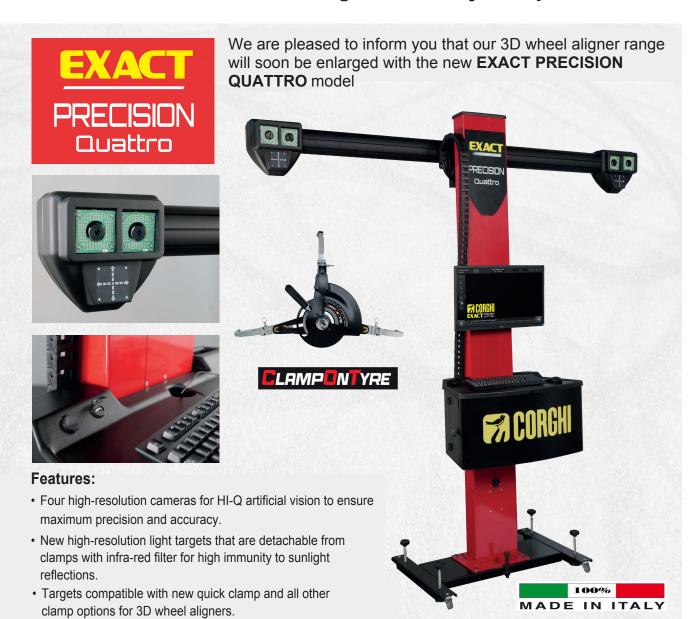

- New ROC (run out compensation) SMART function, suitable for use with ClampOnTyre quick clamps.
- Column-integrated camera beam lift with automatic target tracking function
- No problems due to sun reflection thanks to measurement by image difference.
- The Full Pack version includes a professional Personal Computer with Intel Inside CPU and inkjet printer.
- The Operating System is MULTILINGUAL Windows 10 IoT.
- · Exact TOP graphic wheel alignment software, including a complete database with multi-brand technical specifications
- International Database including more than 84,000 cars and light-duty vehicles, divided by markets, with integrated search bar
- Clear easy to understand instructions for less experienced operators
- Option to select a suitable steering angle (at 10° or 20°) during the caster swing operation
- New ergonomic design with new column and new cabinet. Additional USB ports on the work surface.
- · Optional: drive on camera assistant, 2nd low mounted monitor, tablet remote