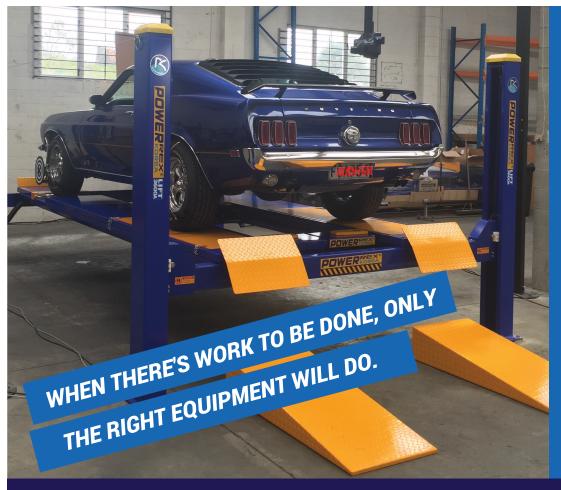

## M-6745WA Four Post **Wheel Alignment Lift**

Low, wide and long to accommodate most vehicles. 2 x jacking beams included. 200kg Capacity. 6400kg option also avaiable

\*Delivery, installation and GST not included