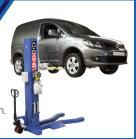

\$5,820\*

AM-7251 Single Post Mobile Lift Fully movable lift 2500kg capacity

Single phase or 24V battery power option. CE Safety Certified

\$5,250